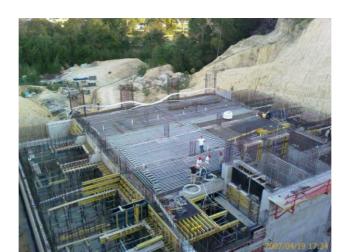

The successful operation of the project has defined new boundaries for TABS as a technology and has proven it's functionality in harsh South African summer climate. A total area of 3000 m2 is activated by circulating water through the structure of the building. Thermal inertia of the 1600 tonnes of concrete controlled by sophisticated logic plays a significant role in the detailed design.