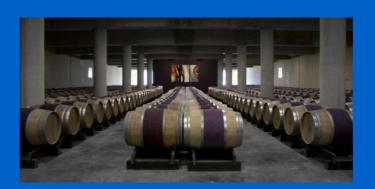

### Glenelly wine cellar, South Africa

Cape Town wine farm features South Africa's first TABS project and setzs new standards to the construction industry.

Internationally considered as a benchmark in climate engineering, Glenelly Estate is a winery that features South Africa's first TABS (Thermally activated building systems) project and sets new standards to the construction industry in terms of innovation and climate engineering.