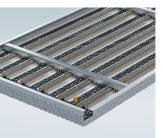

# **☑** Energy-efficient and comfortable underfloor heating

### **Uponor Comfort Port**

Custom-made, prefabricated manifolds for a time-saving installation.

Fast-reacting wet installation system for levelling screed with a construction height of only 15 mm.

#### **Uponor Underfloor heating** and cooling

A radiant system using pipes installed in the floor structure. An ideal system for new