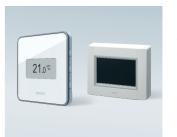

#### **Uponor Smatrix Wave** and Smatrix Style

The Uponor Smatrix Style thermostat determines the perceived room temperature. Combined with Smatrix Wave controls it provides optimal room comfort at a reduced cost by autobalancing the energy supply.