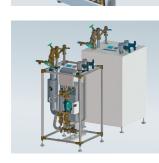

#### **Uponor riser** installations with fire protection solutions

The Uponor multi-layer composite pipe system combines easy installation with certified safety features.