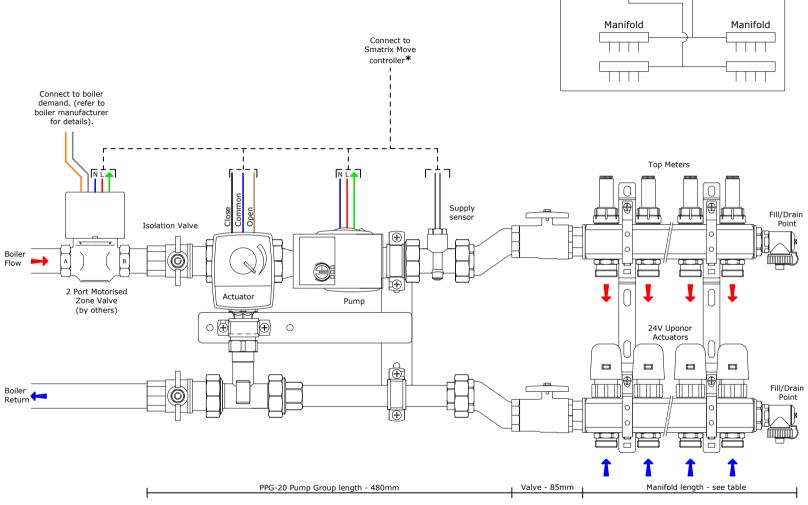

## **Mechanical Schematic**

PPG Pump Set Ref: PPG-1.0A

Multiple manifold arrangement

Pump

Zone

Valve

Mixina

Valve

\* Refer to Smatrix Move electrical schematic for connections.

| Manifold | Length |
|----------|--------|
| 2 Port   | 147mm  |
| 3 Port   | 197mm  |
| 4 Port   | 247mm  |
| 5 Port   | 297mm  |
| 6 Port   | 347mm  |
| 7 Port   | 397mm  |
| 8 Port   | 447mm  |
| 9 Port   | 497mm  |
| 10 Port  | 547mm  |
| 11 Port  | 597mm  |
| 12 Port  | 647mm  |

The height of the manifold is 340mm and needs to be mounted at least 300mm from the floor.

## Notes,

- A bypass is recommended on the primary circuit.
   The drawing excludes isolating & regulating valves for clarity.
- 3) All items to be installed in accordance with manufacturer's instructions and current best practices.
  4) If limited space is available the manifold and pump set may be split and installed in different locations to save space.