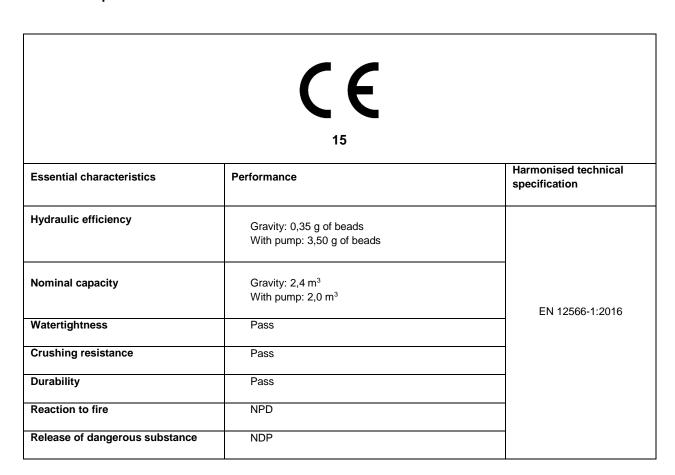

6. System or systems of assessment and verification of constancy of performance of the construction product as set out in Annex V:

System 3

7. In case of the declaration of performance concerning a construction product covered by a harmonized standard:

EN 12566-1: 2016

SP, Box 857, 50115 Borås, Sweden, Notified Body No. 0402 and VTT Expert Services Oy, Notified Body No. 0809 performed the initial type testing of product under system 3 and issued following test reports: