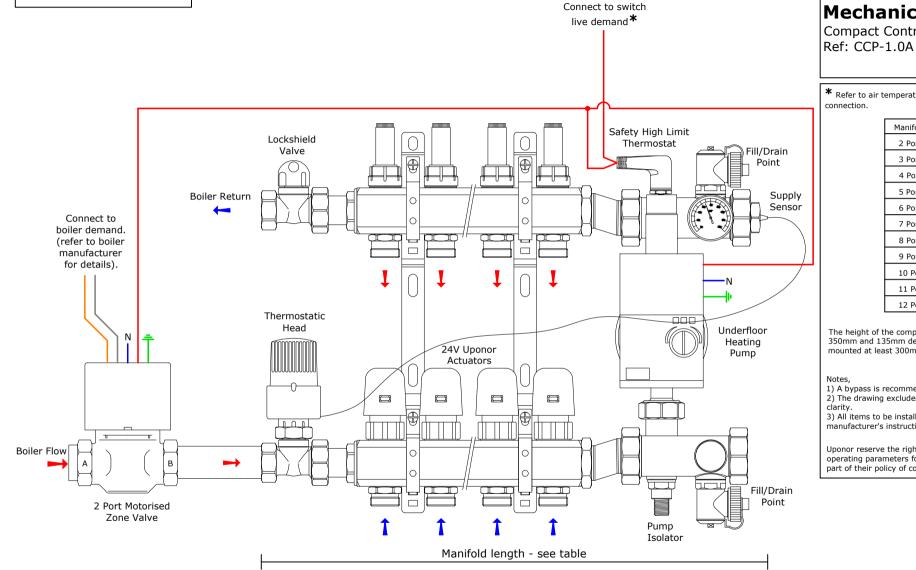

Uponof Mechanical Schematic Compact Control Pack V5 Ref: CCP-1.0A

 $\boldsymbol{\star}$  Refer to air temperature electrical schematic for connection.

| Manifold | Length |
|----------|--------|
| 2 Port   | 340mm  |
| 3 Port   | 390mm  |
| 4 Port   | 440mm  |
| 5 Port   | 490mm  |
| 6 Port   | 540mm  |
| 7 Port   | 590mm  |
| 8 Port   | 640mm  |
| 9 Port   | 690mm  |
| 10 Port  | 740mm  |
| 11 Port  | 790mm  |
| 12 Port  | 840mm  |

The height of the compact control pack with manifold is 350mm and 135mm deep. The manifold needs to be mounted at least 300mm from the floor.

 A bypass is recommended on the primary circuit.
The drawing excludes isolating & regulating valves for clarity.

3) All items to be installed in accordance with manufacturer's instructions and current best practices.

Uponor reserve the right to alter specifications and operating parameters for all their systems at any time as part of their policy of continuous product development.