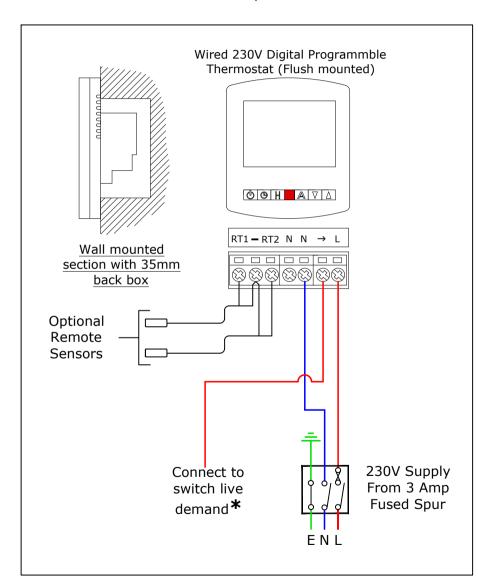

Option A

Option B

## **Electrical Schematic**

Single Zone (Wired) Ref: SZ-1.0A

\* Switch live demand is continued on the mechanical schematic.

## lote:

The Uponor 24V actuators, shown on the mechanical schematics, are not required for a single zone system.

Uponor reserve the right to alter specifications and operating parameters for all their systems at any time as part of their policy of continuous product development.