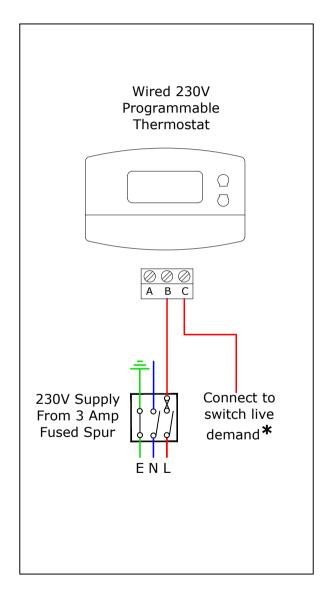

Option A

Option B

## **Electrical Schematic**

Single Zone (Wired) Ref: SZ-1.0A

\* Switch live demand is continued on the mechanical schematic.

## lote:

The Uponor 24V actuators, shown on the mechanical schematics, are not required for a single zone system.

Uponor reserve the right to alter specifications and operating parameters for all their systems at any time as part of their policy of continuous product development.