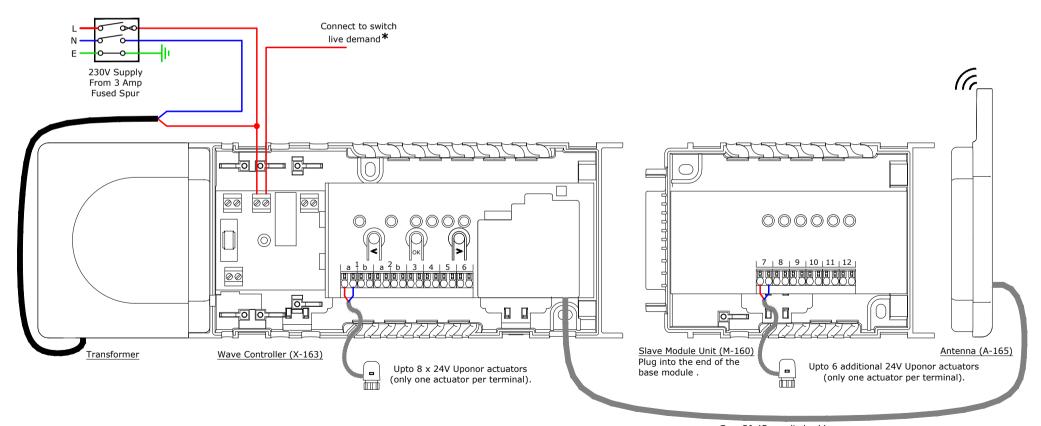

## **Electrical Schematic**

Smatrix Wave (Radio) Ref: SW-1.0A

\* Switch live demand is continued on the mechanical schematic or the Smatrix MOVE electrical schematic, if used.

Uponor reserve the right to alter specifications and operating parameters for all their systems at any time as part of their policy of continuous product development.