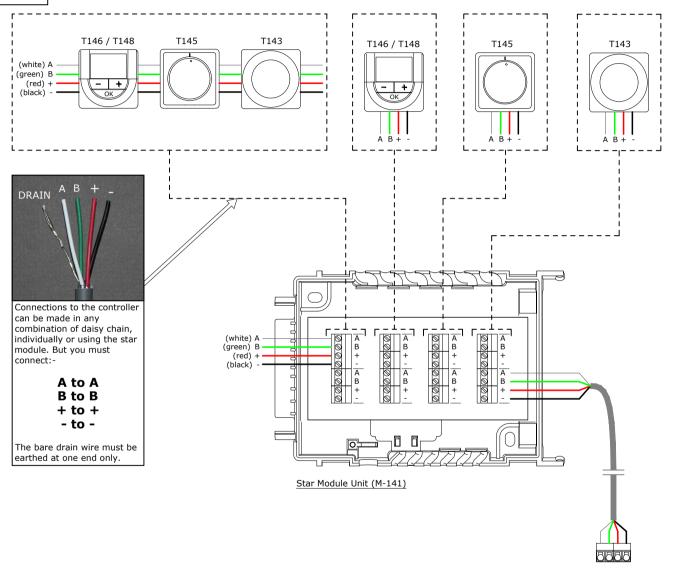

The Star Module must be either wired as shown into the Base Controller / Slave Module Unit or plugged into the end of them.

## **Electrical Schematic**

Smatrix Base Star Module (Wired) Ref: SB-2.0A

Uponor reserve the right to alter specifications and operating parameters for all their systems at any time as part of their policy of continuous product development.