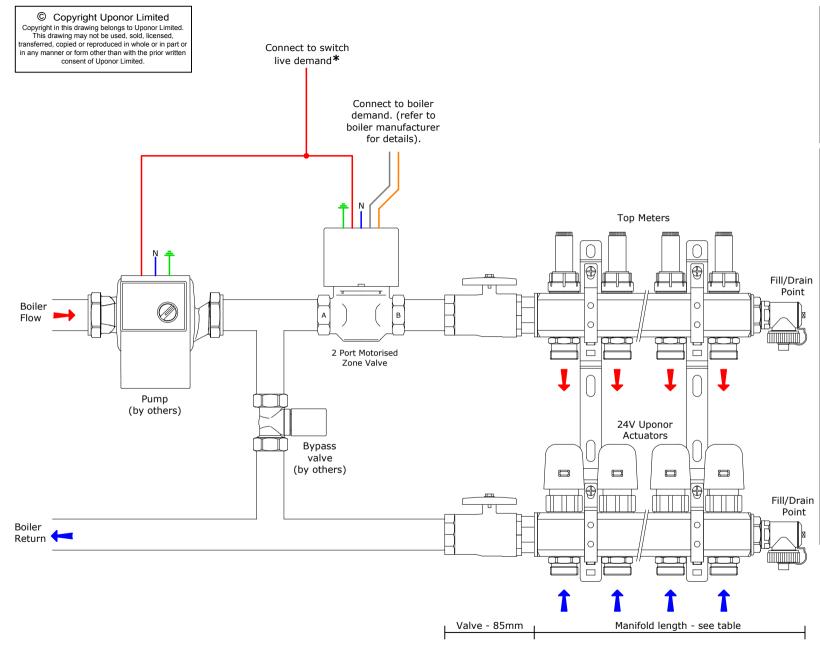

## **Mechanical Schematic**

No Water Temperature Control Ref: NWT-1.0A

\* Refer to air temperature electrical schematic for connection.

| Manifold | Length |
|----------|--------|
| 2 Port   | 147mm  |
| 3 Port   | 197mm  |
| 4 Port   | 247mm  |
| 5 Port   | 297mm  |
| 6 Port   | 347mm  |
| 7 Port   | 397mm  |
| 8 Port   | 447mm  |
| 9 Port   | 497mm  |
| 10 Port  | 547mm  |
| 11 Port  | 597mm  |
| 12 Port  | 647mm  |
|          |        |

The height of the manifold is 340mm and needs to be mounted at least 300mm from the floor.

## Notes.

- A bypass is recommended on the primary circuit.
  The drawing excludes isolating & regulating valves for clarity.
- 3) All items to be installed in accordance with manufacturer's instructions and current best practices.