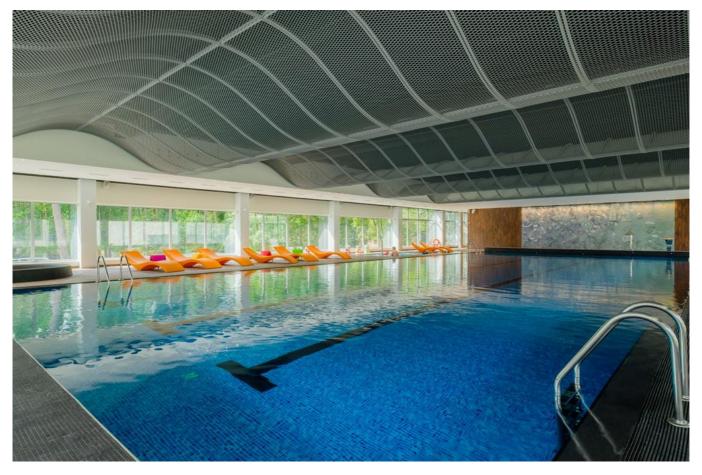

#### Short description

The hotel Lielupe consists of 264 fashionable rooms, spacious Wellness centre with a swimming pool of 25m, Turkish bath, Finnish sauna, jacuzzi, and SPA centre, as well as large and modern children club, restaurant and 13 conference and event halls of various size. Uponor MLCP tap water materials provide reliable system operation in a wonderful seaside hotel. Everything made for the convenience of visitors to enjoy water procedures.