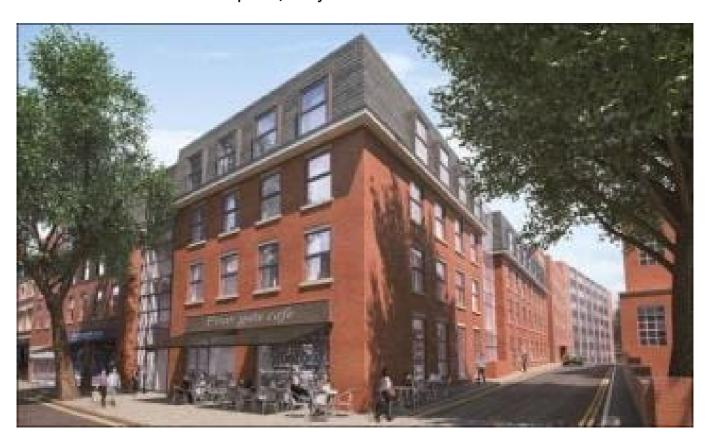

## Norman House Residential Development, Derby

To help address the housing shortage in Derby, an office block (Norman House) has been converted into 134apartments. As part of the conversion, electric heating, mains cold water distribution systems and hot water cylinders were installed in each room.

#### Yhteistyössä mukana

M&E Contractor - EPG Services

To help address the housing shortage in Derby, an office block (Norman House) has been converted into 134 apartments. As part of the conversion, electric heating, mains cold water distribution systems and hot water cylinders were installed in each room.