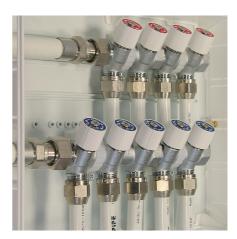

#### **Uponor Involvement**

Uponor engaged with the client at the design stage to provide a complete plumbing solution (Multi-Layer Composite Pipework and Quick and Easy fi ttings), that was easy to install and also hard to dismount. Due to the scale of the building, an initial concern was that there would be leaks in the pipework. Uponor's Quick and Easy (Q&E) solution helps eliminate leaks with its secure watertight connection. In total, Uponor provided a distribution manifold for each floor, which was made up of Multi-Layer Composite Pipework (MLCP) fittings. To ensure water was supplied to each apartment, PEX pipework was connected to the manifold with Q&E fittings.

#### The Benefits

In comparison to copper, MLCP pipework is quicker to install and prevents oxygen ingress. The client also benefited from less wastage and fewer fittings. Combining the MLCP pipework with Q&E fittings not only provided a secured connection, but also helped to help ensure the water pressure for each apartment was at an optimum level.