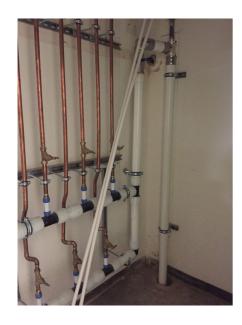

#### **Uponor Involvement**

Uponor engaged with the client at the design stage to provide a complete plumbing solution (Multi-Layer Composite Pipework and Quick and Easy fi ttings), that was easy to install and also hard to dismount. Due to the scale of the building, an initial concern was that there would be leaks in the pipework. Uponor's Quick and Easy (Q&E) solution helps eliminate leaks with its secure watertight connection. In total, Uponor provided a distribution manifold for each floor, which was made up of Multi-Layer Composite Pipework (MLCP) fittings. To ensure water was supplied to each apartment, PEX pipework was connected to the manifold with Q&E fittings.

#### The Benefits

In comparison to copper, MLCP pipework is quicker to install and prevents oxygen ingress. The client also benefited from less wastage and fewer fittings. Combining the MLCP pipework with Q&E fittings not only provided a secured connection, but also helped to help ensure the water pressure for each apartment was at an optimum level.