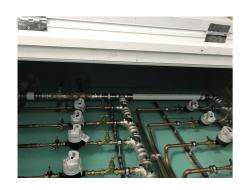

#### **Uponor Involvement**

Uponor engaged with the client at the design stage to provide a complete plumbing solution (Multi-Layer Composite Pipework and Quick and Easy fi ttings), that was easy to install and also hard to dismount. Due to the scale of the building, an initial concern was that there would be leaks in the pipework. Uponor's Quick and Easy (Q&E) solution helps eliminate leaks with its secure watertight connection. In total, Uponor provided a distribution manifold for each floor, which was made up of Multi-Layer Composite Pipework (MLCP) fittings. To ensure water was supplied to each apartment, PEX pipework was connected to the manifold with Q&E fittings.

#### The Benefits

In comparison to copper, MLCP pipework is quicker to install and prevents oxygen ingress. The client also benefited from less wastage and fewer fittings. Combining the MLCP pipework with Q&E fittings not only provided a secured connection, but also helped to help ensure the water pressure for each apartment was at an optimum level.