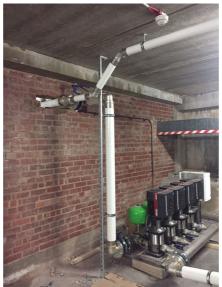

#### **Uponor Involvement**

Uponor engaged with the client at the design stage to provide a complete plumbing solution (Multi-Layer Composite Pipework and Quick and Easy fi ttings), that was easy to install and also hard to dismount. Due to the scale of the building, an initial concern was that there would be leaks in the pipework. Uponor's Quick and Easy (Q&E) solution helps eliminate leaks with its secure watertight connection. In total, Uponor provided a distribution manifold for each floor, which was made up of Multi-Layer Composite Pipework (MLCP) fittings. To ensure water was supplied to each apartment, PEX pipework was connected to the manifold with Q&E fittings.

#### The Benefits

In comparison to copper, MLCP pipework is quicker to install and prevents oxygen ingress. The client also benefited from less wastage and fewer fittings. Combining the MLCP pipework with Q&E fittings not only provided a secured connection, but also helped to help ensure the water pressure for each apartment was at an optimum level.