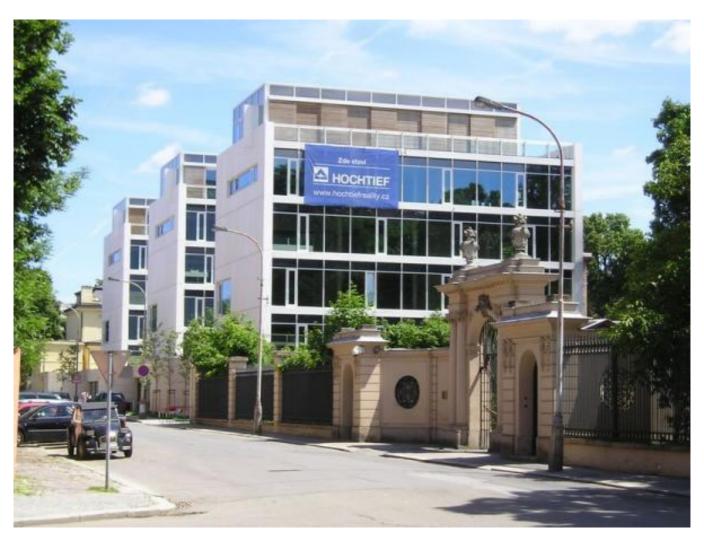

# The floor to ceiling west-facing glass walls are fitted with exterior sun shading louvers and ensure the highest possible level of privacy

The author of this residential complex is the recognized and renowned architect John Eisler. The project "12 LOFTS" consists of three residential objects, which are interconnected by a large, ground level podium. The roof of the podium, located just over 3 meters above the adjacent sidewalk, is designed as a large terrace with planting and water features. The podium houses an entrance hall with a 24 hour reception desk, spacious garages, private storage and technical support spaces. Through its glass wall, the entrance hall opens up to Ronalda Reagana Street. A day lit corridor connects the hall with the stair and elevator cores of the individual houses. Each of the houses contains four loft-like apartments. The two topmost floors of each building form duplex apartments with wraparound terraces. The façade of all three residential objects is made of architectural concrete, aluminum and glass. On three sides (north, east and south) the architectural concrete façade is

punched through by strategically located glazed openings, lighting some of bedrooms, study rooms, kitchens and bathrooms. The main living spaces of the apartments face west with a view of the internal gardens with reflecting pools, atria and the eastern façades of the adjacent apartment houses.

The floor to ceiling west-facing glass walls are fitted with exterior sun shading louvers and internal privacy blinds, and as they are turned away from street views and as the facing walls have only a small number of openings, ensure the highest possible level of privacy in the individual apartments. The apartments in the westernmost building face Bubenečská Street. The fifth, topmost floor on each of the buildings is set back forming a glazed penthouse with terraces facing east, west and south.