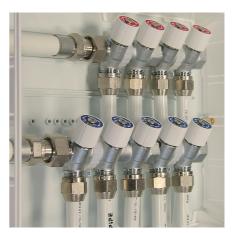

#### Uponori osalus

 $\odot$ 

MLCP - 10mm - 63mm Q&E 25mm - 16mm

#### **Uponor Involvement**

Uponor engaged with the client at the design stage to provide a complete plumbing solution (Multi-Layer Composite Pipework and Quick and Easy fi ttings), that was easy to install and also hard to dismount. Due to the scale of the building, an initial concern was that there would be leaks in the pipework. Uponor's Quick and Easy (Q&E) solution helps eliminate leaks with its secure watertight connection. In total, Uponor provided a distribution manifold for each floor, which was made up of Multi-Layer Composite Pipework (MLCP) fittings. To ensure water was supplied to each apartment, PEX pipework was connected to the manifold with Q&E fittings.

#### The Benefits

In comparison to copper, MLCP pipework is quicker to install and prevents oxygen ingress. The client also benefited from less wastage and fewer fittings. Combining the MLCP pipework with Q&E fittings not only provided a secured connection, but also helped to help ensure the water pressure for each apartment was at an optimum level.