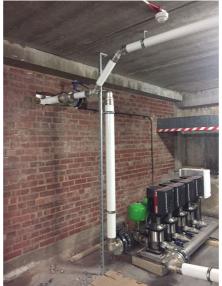

#### **Uponor Involvement**

Uponor engaged with the client at the design stage to provide a complete plumbing solution (Multi-Layer Composite Pipework and Quick and Easy fi ttings), that was easy to install and also hard to dismount. Due to the scale of the building, an initial concern was that there would be leaks in the pipework. Uponor's Quick and Easy (Q&E) solution helps eliminate leaks with its secure watertight connection. In total, Uponor provided a distribution manifold for each floor, which was made up of Multi-Layer Composite Pipework (MLCP) fittings. To ensure water was supplied to each apartment, PEX pipework was connected to the manifold with Q&E fittings.

#### The Benefits

In comparison to copper, MLCP pipework is quicker to install and prevents oxygen ingress. The client also benefited from less wastage and fewer fittings. Combining the MLCP pipework with Q&E fittings not only provided a secured connection, but also helped to help ensure the water pressure for each apartment was at an optimum level.