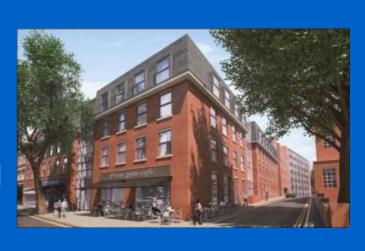

# Norman House Residential Development, Derby

### Norman House Residential Development, Derby

To help address the housing shortage in Derby, an office block (Norman House) has been converted into 134apartments. As part of the conversion, electric heating, mains cold water distribution systems and hot water cylinders were installed in each room.