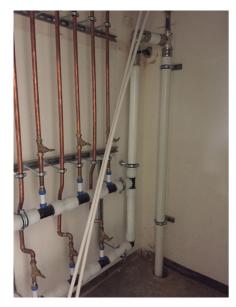

#### **Uponor Involvement**

Uponor engaged with the client at the design stage to provide a complete plumbing solution (Multi-Layer Composite Pipework and Quick and Easy fi ttings), that was easy to install and also hard to dismount. Due to the scale of the building, an initial concern was that there would be leaks in the pipework. Uponor's Quick and Easy (Q&E) solution helps eliminate leaks with its secure watertight connection. In total, Uponor provided a distribution manifold for each floor, which was made up of Multi-Layer Composite Pipework (MLCP) fittings. To ensure water was supplied to each apartment, PEX pipework was connected to the manifold with Q&E fittings.

#### The Benefits

In comparison to copper, MLCP pipework is quicker to install and prevents oxygen ingress. The client also benefited from less wastage and fewer fittings. Combining the MLCP pipework with Q&E fittings not only provided a secured connection, but also helped to help ensure the water pressure for each apartment was at an optimum level.