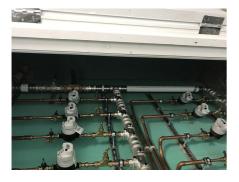

#### **Uponor Involvement**

Uponor engaged with the client at the design stage to provide a complete plumbing solution (Multi-Layer Composite Pipework and Quick and Easy fi ttings), that was easy to install and also hard to dismount. Due to the scale of the building, an initial concern was that there would be leaks in the pipework. Uponor's Quick and Easy (Q&E) solution helps eliminate leaks with its secure watertight connection. In total, Uponor provided a distribution manifold for each floor, which was made up of Multi-Layer Composite Pipework (MLCP) fittings. To ensure water was supplied to each apartment, PEX pipework was connected to the manifold with Q&E fittings.

#### The Benefits

In comparison to copper, MLCP pipework is quicker to install and prevents oxygen ingress. The client also benefited from less wastage and fewer fittings. Combining the MLCP pipework with Q&E fittings not only provided a secured connection, but also helped to help ensure the water pressure for each apartment was at an optimum level.