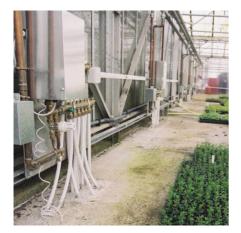

The illustrated project involves 8 manifolds supplying warm water, heated by a conventional boiler, which is then circulated through the system every hour. This will allow Cole's to grow the same quality of plants much faster, and therefore in higher quantities, giving it a great advantage over any of its competitors. It will also mean later flowering plants are available much earlier in the year.