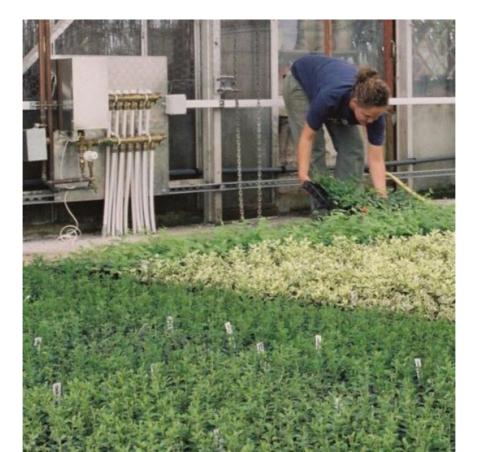

#### Partnerid

developer James Cole & Sons (Nurseries) Ltd

installer TLM Project Services

James Cole & Sons Nurseries cultivates nursery stock on over 180 hectares at seven sites across Leicestershire, growing over a million trees annually, and capacity for over two million container grown shrubs, Cole's has been recognised as Nursery Stock Grower of the Year for the third year in a row. With growth on this scale, the summer sun's warmth can sometimes be in short supply, which is why Cole's decided to create their own heat with an Uponor underfloor heating system.

864 square metres of Uponor underfloor heating pipe was laid by TLM Project Services and encased in concrete to hold it in place and protect it from erosion. Seed trays are then laid on top of the concrete where they enjoy constant and consistent heat from below. The system runs 24 hours a day to bring on young seedlings that would otherwise struggle to establish themselves in colder earth.

The illustrated project involves 8 manifolds supplying warm water, heated by a conventional boiler, which is then circulated through the system every hour. This will allow Cole's to grow the same quality of plants much faster, and therefore in higher quantities, giving it a great advantage over any of its competitors. It will also mean later flowering plants are available much earlier in the year.