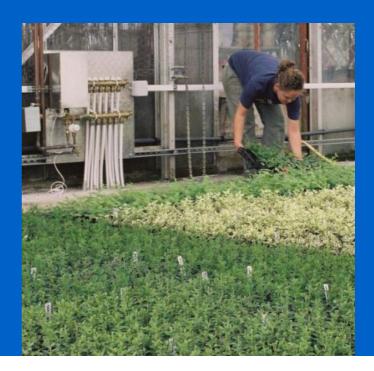

#### Partnerid

developer James Cole & Sons (Nurseries) Ltd

installer TLM Project Services

James Cole & Sons Nurseries cultivates nursery stock on over 180 hectares at seven sites across Leicestershire, growing over a million trees annually, and capacity for over two million container grown shrubs, Cole's has been recognised as Nursery Stock Grower of the Year for the third year in a row. With growth on this scale, the summer sun's warmth can sometimes be in short supply, which is why Cole's decided to create their own heat with an Uponor underfloor heating system.

864 square metres of Uponor underfloor heating pipe was laid by TLM Project Services and encased in concrete to hold it in place and protect it from erosion. Seed trays are then laid on top of the concrete where they enjoy constant and consistent heat from below. The system runs 24 hours a day to bring on young seedlings that would otherwise struggle to establish themselves in colder earth.

The illustrated project involves 8 manifolds supplying warm water, heated by a conventional boiler, which is then circulated through the system every hour. This will allow Cole's to grow the same quality of plants much faster, and therefore in higher quantities, giving it a great advantage over any of its competitors. It will also mean later flowering plants are available much earlier in the year.