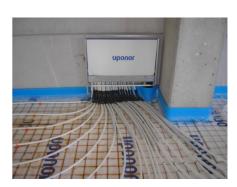

The total square meters of paneled offices and exhibition areas is 4000 square meters.

The following Uponor materials have been used:

- · Industrial floor heating with Wirsbo pipe 20x2
- · System preformato 15/26 in offices with Wirsbo pipe from 17x2
- · Bars of PEX pipes in dimension 32x2,9 and 40x3,7
- · Uponor twin thermo 2x63
- · Uponor twin thermo 2x50
- · Uponor twin thermo 2x40
- · Uponor Wirsbo evalpex 40 to rolls
- · Uponor Wirsbo evalpex 50 to rolls
- · Fittings in dimension 32/40/50/63