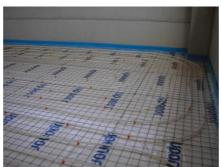

The total square meters of paneled offices and exhibition areas is 4000 square meters.

The following Uponor materials have been used:

- · Industrial floor heating with Wirsbo pipe 20x2
- · System preformato 15/26 in offices with Wirsbo pipe from 17x2
- · Bars of PEX pipes in dimension 32x2,9 and 40x3,7
- · Uponor twin thermo 2x63
- · Uponor twin thermo 2x50
- · Uponor twin thermo 2x40
- · Uponor Wirsbo evalpex 40 to rolls
- · Uponor Wirsbo evalpex 50 to rolls
- · Fittings in dimension 32/40/50/63