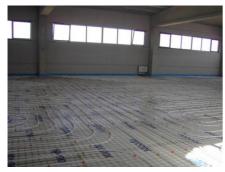

The total square meters of paneled offices and exhibition areas is 4000 square meters.

The following Uponor materials have been used:

- · Industrial floor heating with Wirsbo pipe 20x2
- · System preformato 15/26 in offices with Wirsbo pipe from 17x2
- · Bars of PEX pipes in dimension 32x2,9 and 40x3,7
- · Uponor twin thermo 2x63
- · Uponor twin thermo 2x50
- · Uponor twin thermo 2x40
- · Uponor Wirsbo evalpex 40 to rolls
- · Uponor Wirsbo evalpex 50 to rolls
- · Fittings in dimension 32/40/50/63