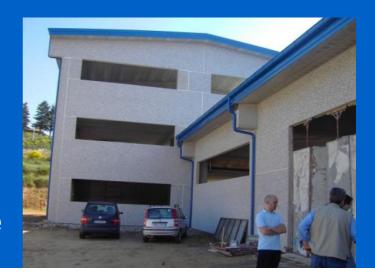

## Tiano furniture warehouse

This pretty large warehouse is used as a furniture showroom by Mobili Tiano, a family owned company in business since the 1960s.

### **Partnerid**

enduser

Mobili Tiano

installer

ditta Olivito Antonio

This pretty large warehouse is used as a furniture showroom by Mobili Tiano, a family owned company in business since the 1960s.

Currently, the company offers a showroom of more than 1500 square meters with a wide range of modern and classic furniture, as well as a wide exposure of accessories, important to create a nice and comfortable home environment.