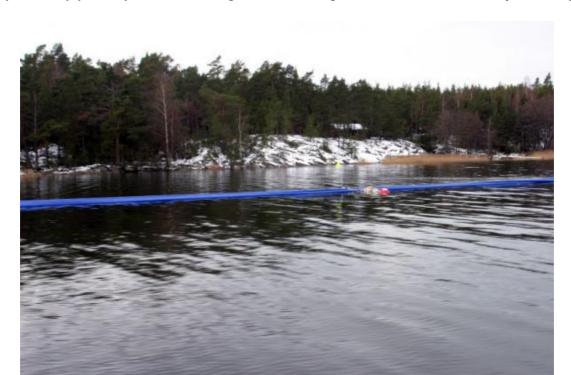

The most interesting part of the project is that the pressure pipe line is installed into the sea, and even to the bottom of the sea. When working at the sea, the weather is always the key question. It can delay the installation radically.

Kustavin Asentajat Ky won the installation contract. The excavator contractor of the project was Vestiö Oy. The water pressure pipe used in installation was Uponor's ProFuse pressure pipe for drinking water. The diameter of the pipe is Ø 110 mm.