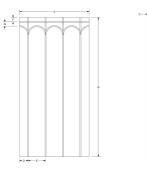

| Part name                                                                                                                                                                                                                                      | Part<br>no. | A [inch] | B [inch]   | C [inch]   | D [inch] | E [inch] | F [inch] | G<br>[inch] | Weight<br>per UOM<br>[lbs/UOM] |
|------------------------------------------------------------------------------------------------------------------------------------------------------------------------------------------------------------------------------------------------|-------------|----------|------------|------------|----------|----------|----------|-------------|--------------------------------|
| Xpress Trak Radiant Panel, 6" o.c., 4 runs                                                                                                                                                                                                     | A5070641    | 23.622   | 47.244     | 0.63       | 2.953    | 5.906    | 1.488    | 1.457       | 1.45                           |
| Installation                                                                                                                                                                                                                                   |             |          | Related ap | plications |          |          |          |             |                                |
| Use water-based sealant to adhere the panels to a wood subfloor or a concrete slab. Then, press the 5/16" Wirsbo hePEX™ pipe into the panel grooves using hands or feet. For further information, refer to the Xpress Trak Installation Guide. |             |          | Radiant he | eating     |          |          |          |             |                                |