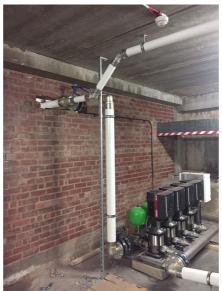

#### **Uponor Involvement**

Uponor engaged with the client at the design stage to provide a complete plumbing solution (Multi-Layer Composite Pipework and Quick and Easy fi ttings), that was easy to install and also hard to dismount. Due to the scale of the building, an initial concern was that there would be leaks in the pipework. Uponor's Quick and Easy (Q&E) solution helps eliminate leaks with its secure watertight connection. In total, Uponor provided a distribution manifold for each floor, which was made up of Multi-Layer Composite Pipework (MLCP) fittings. To ensure water was supplied to each apartment, PEX pipework was connected to the manifold with Q&E fittings.

#### The Benefits

In comparison to copper, MLCP pipework is quicker to install and prevents oxygen ingress. The client also benefited from less wastage and fewer fittings. Combining the MLCP pipework with Q&E fittings not only provided a secured connection, but also helped to help ensure the water pressure for each apartment was at an optimum level.