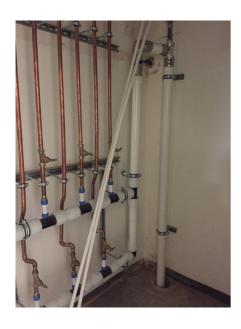

#### **Uponor Involvement**

Uponor engaged with the client at the design stage to provide a complete plumbing solution (Multi-Layer Composite Pipework and Quick and Easy fi ttings), that was easy to install and also hard to dismount. Due to the scale of the building, an initial concern was that there would be leaks in the pipework. Uponor's Quick and Easy (Q&E) solution helps eliminate leaks with its secure watertight connection. In total, Uponor provided a distribution manifold for each floor, which was made up of Multi-Layer Composite Pipework (MLCP) fittings. To ensure water was supplied to each apartment, PEX pipework was connected to the manifold with Q&E fittings.

#### The Benefits

In comparison to copper, MLCP pipework is quicker to install and prevents oxygen ingress. The client also benefited from less wastage and fewer fittings. Combining the MLCP pipework with Q&E fittings not only provided a secured connection, but also helped to help ensure the water pressure for each apartment was at an optimum level.