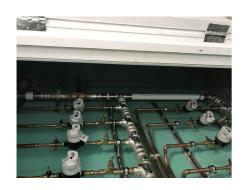

#### **Uponor Involvement**

Uponor engaged with the client at the design stage to provide a complete plumbing solution (Multi-Layer Composite Pipework and Quick and Easy fi ttings), that was easy to install and also hard to dismount. Due to the scale of the building, an initial concern was that there would be leaks in the pipework. Uponor's Quick and Easy (Q&E) solution helps eliminate leaks with its secure watertight connection. In total, Uponor provided a distribution manifold for each floor, which was made up of Multi-Layer Composite Pipework (MLCP) fittings. To ensure water was supplied to each apartment, PEX pipework was connected to the manifold with Q&E fittings.

#### The Benefits

In comparison to copper, MLCP pipework is quicker to install and prevents oxygen ingress. The client also benefited from less wastage and fewer fittings. Combining the MLCP pipework with Q&E fittings not only provided a secured connection, but also helped to help ensure the water pressure for each apartment was at an optimum level.