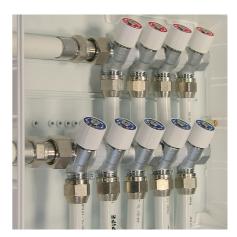

#### **Uponor Involvement**

Uponor engaged with the client at the design stage to provide a complete plumbing solution (Multi-Layer Composite Pipework and Quick and Easy fi ttings), that was easy to install and also hard to dismount. Due to the scale of the building, an initial concern was that there would be leaks in the pipework. Uponor's Quick and Easy (Q&E) solution helps eliminate leaks with its secure watertight connection. In total, Uponor provided a distribution manifold for each floor, which was made up of Multi-Layer Composite Pipework (MLCP) fittings. To ensure water was supplied to each apartment, PEX pipework was connected to the manifold with Q&E fittings.

#### The Benefits

In comparison to copper, MLCP pipework is quicker to install and prevents oxygen ingress. The client also benefited from less wastage and fewer fittings. Combining the MLCP pipework with Q&E fittings not only provided a secured connection, but also helped to help ensure the water pressure for each apartment was at an optimum level.