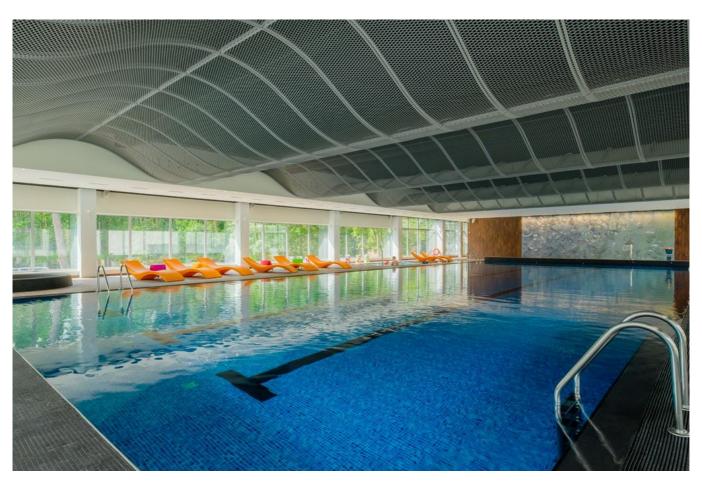

# **Short description**

The hotel Lielupe consists of 264 fashionable rooms, spacious Wellness centre with a swimming pool of 25m, Turkish bath, Finnish sauna, jacuzzi, and SPA centre, as well as large and modern children club, restaurant and 13 conference and event halls of various size. Uponor MLCP tap water materials provide reliable system operation in a wonderful seaside hotel. Everything made for the convenience of visitors to enjoy water procedures.