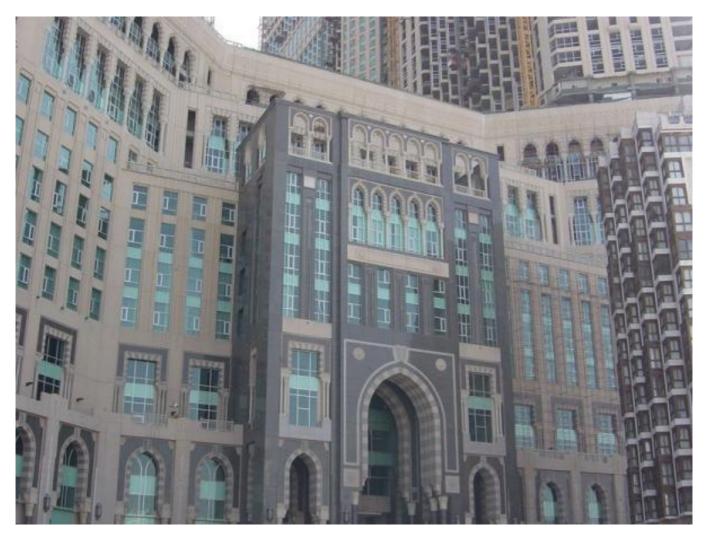

## Al-Kalaa Hotel

Uponor provides the world's largest hotel and shopping mall complex in Mecca, Saudi Arabia, with Uponor mulit layer composite pipe systems for the bathrooms.

#### Datos del proyecto:

Location Finalización

Mecca, Saudi Arabia 2006

Tipo de edificio Product systems

Hoteles Sistema Multicapa

Tipo de proyecto

Obra nueva

Al Kalaa is being built in Mecca, Saudi Arabia, the holy centre for the Islamic World. Competitors from all over the world tried to get this royal contract, which is the most well-known project in the Middle East for the time being. But after one and a half year of efforts the consultant and contractor were so convinced of the Uponor MLC pipe system, its high quality and service life, that in the end the risers were ordered from Uponor as well.