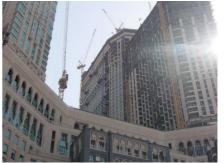

## Al-Kalaa Hotel

Uponor provides the world's largest hotel and shopping mall complex in Mecca, Saudi Arabia, with Uponor mulit layer composite pipe systems for the bathrooms.

#### Datos del proyecto:

Location Finalización

Mecca, Saudi Arabia 2006

Tipo de edificio Product systems

Hoteles Sistema Multicapa

Tipo de proyecto

Obra nueva

Al Kalaa is being built in Mecca, Saudi Arabia, the holy centre for the Islamic World. Competitors from all over the world tried to get this royal contract, which is the most well-known project in the Middle East for the time being. But after one and a half year of efforts the consultant and contractor were so convinced of the Uponor MLC pipe system, its high quality and service life, that in the end the risers were ordered from Uponor as well.

In 2004 deliveries for 5,000 bathrooms were made. The overall project covers a total of 9,500 bathrooms, which will provide exquisite accommodation to the pilgrims. Uponor MLC pipe systems includes sanitary manifolds, pipes in dimensions from 16 mm up to 25 mm and the new press fittings with reliable test safety for easier installation for the plumbers. The bathrooms are pre-fabricated and transported to the construction site by truck. The current project consists of five towers, but plans to double its size are on their way.