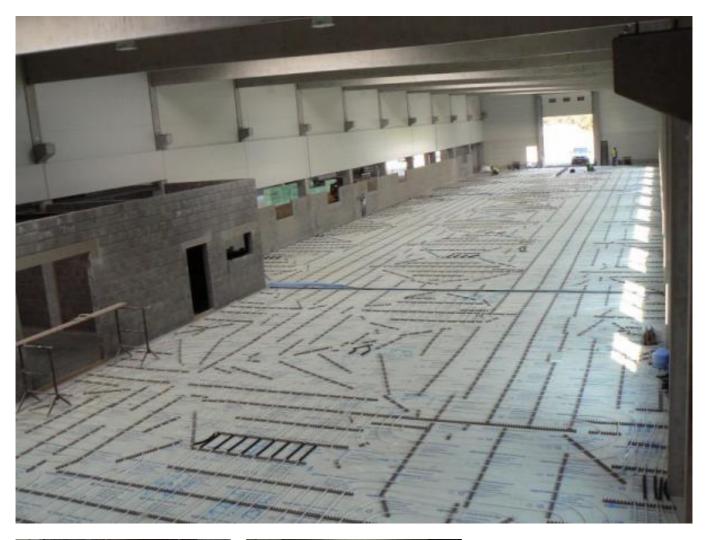

## An industrial underfloor heating system in fact

Headquarters of the company Eurom located in Brno Slatina includes administrative, storage and production facilities. It is a standalone building hall type, which is divided into two parts. The first part consists of administration and facilities. The second part consists of single-storey building with two-aisle production hall (the building footprint 78 x 36 m). Throw the center of each vessel leads communication area, around which individual manufacturing cells are concentrated. Both vessels are heated by an industrial underfloor heating system.

Underfloor heating: Uponor PE-Xa pipes 25 x 2.3 mm in clamp track

Floor Construction: Double Layer, steel fibre concrete.