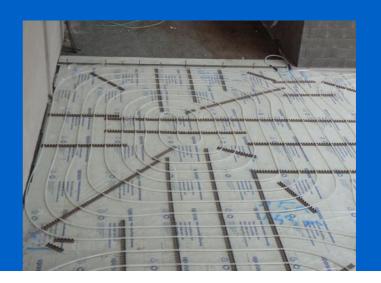

Underfloor heating: Uponor PE-Xa pipes 25 x 2.3 mm in clamp track

Floor Construction: Double Layer, steel fibre concrete.