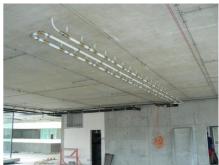

# The unique technical solution

CONTEC - Concrete core activation BKT

When building NTL Prague became MEP engineering solution from design offices PBA Prague unique not only in the scale of the Czech Republic. BKT system installed for the first time in two-way prestressed concrete, which place a extreme emphasis on the coordination of the construction, because all the pipes to be laid by hand, not a standard modular design. Total installed without a few 50 km pipeline to the total area exceeding 10,000 square meters.