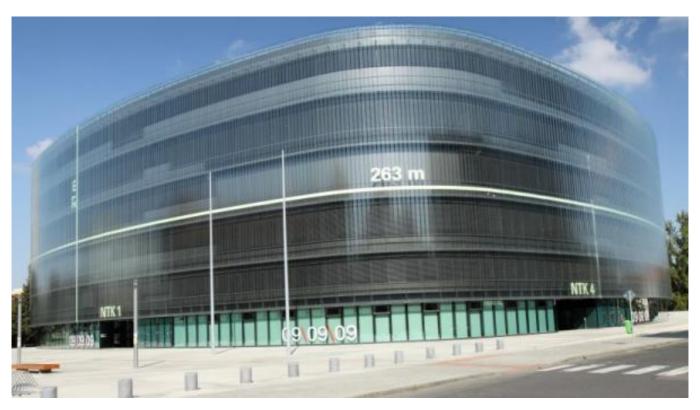

# **National Technical Library**

# **National Technical Library**

Concrete core activation with Contec system and underfloor heating.

### Datos del proyecto:

Location Finalización

Praha 6, Czech Republic 2009

Tipo de edificio Product systems

Vivienda en altura Climatización Invisible

Dirección Tipo de proyecto

Technická 6 Obra nueva