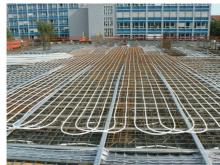

# The unique technical solution

CONTEC - Concrete core activation BKT

When building NTL Prague became MEP engineering solution from design offices PBA Prague unique not only in the scale of the Czech Republic. BKT system installed for the first time in two-way prestressed concrete, which place a extreme emphasis on the coordination of the construction, because all the pipes to be laid by hand, not a standard modular design. Total installed without a few 50 km pipeline to the total area exceeding 10,000 square meters.

Equally unique technical solution for the construction has underfloor heating, which was first installed in the Czech Republic with a special layer of asphalt walkway. Due to the thermal insulation structure has been supplied for floor heating system must be chosen tacker system fixation.