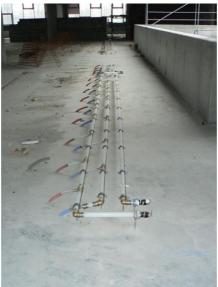

# The unique technical solution

CONTEC - Concrete core activation BKT

When building NTL Prague became MEP engineering solution from design offices PBA Prague unique not only in the scale of the Czech Republic. BKT system installed for the first time in two-way prestressed concrete, which place a extreme emphasis on the coordination of the construction, because all the pipes to be laid by hand, not a standard modular design. Total installed without a few 50 km pipeline to the total area exceeding 10,000 square meters.

Equally unique technical solution for the construction has underfloor heating, which was first installed in the Czech Republic with a special layer of asphalt walkway. Due to the thermal insulation structure has been supplied for floor heating system must be chosen tacker system fixation.