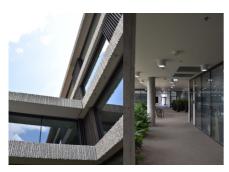

## The entire complex was planned using BIM technology

The new ČSOB bank headquarters for uses concrete core activation for heating and cooling. The entire building is equipped

with a combination of the Contec and Contec ON systems. The Contec ON system is installed adjacent to the façade, while the Contec system is installed in the core of the building. The new headquarters building meets even the highest ecological standards in accordance with LEED Platinum international certification. The heating source are heat pumps with a total of 173 150 m-deep boreholes. The building complex comprises several "freestanding" buildings connected by a central atrium. The entire complex was planned and continues to be operated using BIM technology.