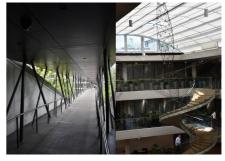

## The entire complex was planned using BIM technology

The new ČSOB bank headquarters for uses concrete core activation for heating and cooling. The entire building is equipped

with a combination of the Contec and Contec ON systems. The Contec ON system is installed adjacent to the façade, while the Contec system is installed in the core of the building. The new headquarters building meets even the highest ecological standards in accordance with LEED Platinum international certification. The heating source are heat pumps with a total of 173 150 m-deep boreholes. The building complex comprises several "freestanding" buildings connected by a central atrium. The entire complex was planned and continues to be operated using BIM technology.