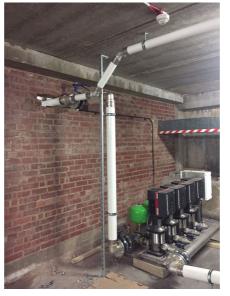

**Uponor Involvement** 

Uponor engaged with the client at the design stage to provide a complete plumbing solution (Multi-Layer Composite Pipework and Quick and Easy fi ttings), that was easy to install and also hard to dismount. Due to the scale of the building, an initial concern was that there would be leaks in the pipework. Uponor's Quick and Easy (Q&E) solution helps eliminate leaks with its secure watertight connection. In total, Uponor provided a distribution manifold for each floor, which was made up of Multi-Layer Composite Pipework (MLCP) fittings. To ensure water was supplied to each apartment, PEX pipework was connected to the manifold with Q&E fittings.

#### The Benefits

In comparison to copper, MLCP pipework is quicker to install and prevents oxygen ingress. The client also benefited from less wastage and fewer fittings. Combining the MLCP pipework with Q&E fittings not only provided a secured connection, but also helped to help ensure the water pressure for each apartment was at an optimum level.