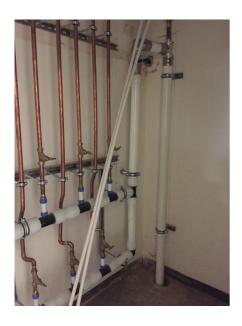

**Uponor Involvement** 

Uponor engaged with the client at the design stage to provide a complete plumbing solution (Multi-Layer Composite Pipework and Quick and Easy fi ttings), that was easy to install and also hard to dismount. Due to the scale of the building, an initial concern was that there would be leaks in the pipework. Uponor's Quick and Easy (Q&E) solution helps eliminate leaks with its secure watertight connection. In total, Uponor provided a distribution manifold for each floor, which was made up of Multi-Layer Composite Pipework (MLCP) fittings. To ensure water was supplied to each apartment, PEX pipework was connected to the manifold with Q&E fittings.

#### The Benefits

In comparison to copper, MLCP pipework is quicker to install and prevents oxygen ingress. The client also benefited from less wastage and fewer fittings. Combining the MLCP pipework with Q&E fittings not only provided a secured connection, but also helped to help ensure the water pressure for each apartment was at an optimum level.