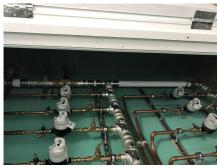

**Uponor Involvement** 

Uponor engaged with the client at the design stage to provide a complete plumbing solution (Multi-Layer Composite Pipework and Quick and Easy fi ttings), that was easy to install and also hard to dismount. Due to the scale of the building, an initial concern was that there would be leaks in the pipework. Uponor's Quick and Easy (Q&E) solution helps eliminate leaks with its secure watertight connection. In total, Uponor provided a distribution manifold for each floor, which was made up of Multi-Layer Composite Pipework (MLCP) fittings. To ensure water was supplied to each apartment, PEX pipework was connected to the manifold with Q&E fittings.

#### The Benefits

In comparison to copper, MLCP pipework is quicker to install and prevents oxygen ingress. The client also benefited from less wastage and fewer fittings. Combining the MLCP pipework with Q&E fittings not only provided a secured connection, but also helped to help ensure the water pressure for each apartment was at an optimum level.