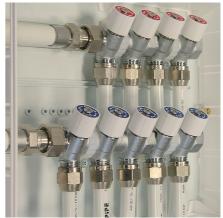

**Uponor Involvement** 

Uponor engaged with the client at the design stage to provide a complete plumbing solution (Multi-Layer Composite Pipework and Quick and Easy fi ttings), that was easy to install and also hard to dismount. Due to the scale of the building, an initial concern was that there would be leaks in the pipework. Uponor's Quick and Easy (Q&E) solution helps eliminate leaks with its secure watertight connection. In total, Uponor provided a distribution manifold for each floor, which was made up of Multi-Layer Composite Pipework (MLCP) fittings. To ensure water was supplied to each apartment, PEX pipework was connected to the manifold with Q&E fittings.

#### The Benefits

In comparison to copper, MLCP pipework is quicker to install and prevents oxygen ingress. The client also benefited from less wastage and fewer fittings. Combining the MLCP pipework with Q&E fittings not only provided a secured connection, but also helped to help ensure the water pressure for each apartment was at an optimum level.