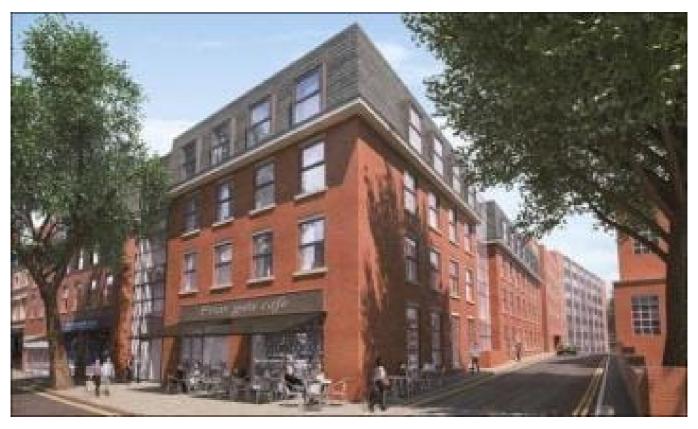

### Norman House Residential Development, Derby

To help address the housing shortage in Derby, an office block (Norman House) has been converted into 134apartments. As part of the conversion, electric heating, mains cold water distribution systems and hot water cylinders were installed in each room.

#### **Partners**

M&E Contractor - EPG Services

To help address the housing shortage in Derby, an office block (Norman House) has been converted into 134 apartments. As part of the conversion, electric heating, mains cold water distribution systems and hot water cylinders were installed in each room.