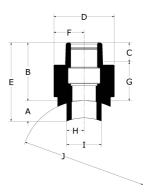

## Uponor PP-RCT transition saddles, male NPT (outlet fusion)

| Project information            |                 |
|--------------------------------|-----------------|
| Job name:                      | Location:       |
| Engineer:                      | Date submitted: |
| Contractor:                    | Submitted by:   |
| Manufacturer's representative: | Approved by:    |



| Installation | Related applications |
|--------------|----------------------|
|              | •                    |

| Footnotes | Contact information    |                         |
|-----------|------------------------|-------------------------|
|           | Uponor Inc.            | Uponor Ltd.             |
|           | 5925 148th Street West | 6510 Kennedy Road       |
| •         | Apple Valley, MN 55124 | Mississauga, ON L5T 2X4 |
|           | T 800.321.4739         | T 888.594.7726          |
|           | F 952.891.2008         | F 800.638.9517          |