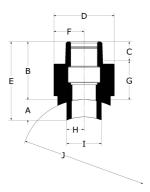

## Uponor PP-RCT transition saddles, male NPT (outlet fusion)

| Project information            |                 |
|--------------------------------|-----------------|
| Job name:                      | Location:       |
| Engineer:                      | Date submitted: |
| Contractor:                    | Submitted by:   |
| Manufacturer's representative: | Approved by:    |