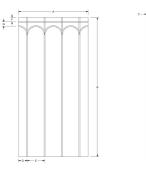

| Part name                                                                                                                                                                       | Part<br>no. | A [inch] | B [inch]   | C [inch]   | D [inch] | E [inch] | F [inch] | G<br>[inch] | Weight<br>per UOM<br>[lbs/UOM] |
|---------------------------------------------------------------------------------------------------------------------------------------------------------------------------------|-------------|----------|------------|------------|----------|----------|----------|-------------|--------------------------------|
| Xpress Trak Radiant Panel, 6" o.c., 4 runs                                                                                                                                      | A5070641    | 23.622   | 47.244     | 0.63       | 2.953    | 5.906    | 1.488    | 1.457       | 1.45                           |
| Installation                                                                                                                                                                    |             |          | Related ap | plications |          |          |          |             |                                |
| Use water-based sealant to adhere the panels to a wood subfloor of the 5/16" Wirsbo hePEX™ pipe into the panel grooves using hands refer to the Xpress Trak Installation Guide. |             |          | Radiant he | eating     |          |          |          |             |                                |