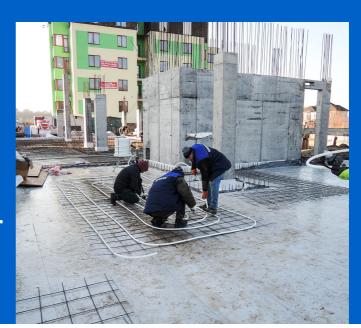

### Construction of a shopping and office center in the village. Hodosivka is carried out using the TABS system - the first TAB system implemented in Ukraine.

Shoping and office center, Khodosivka, Kyiv region

#### **Partners**

The design of the engineering networks was fulfilled by Uponor in cooperation with our partner, Engineering Arsenal.

Installation was performed by our partner - "TEPLOSPHERE LTD" LLC.

Shopping and office center in Khodosivka is a building located in a convenient location near Kyiv at the intersection of roads leading to the city, in a picturesque sights of the suburbs. Next to the building there is a huge shopping and entertainment center and premium cottage towns. Construction of a shopping and office center in the Khodosivka is made using the Uponor TABS - in Ukraine the implementation of innovative heating and energy saving Uponor systems begins with this facility. The building has five floors. Each floor is equipped with TAB system layer. As an additional source of heating, there are also decorative radiators which are connected to the system according to the Tichelman method with pipes of  $\phi$ 25, and  $\phi$ 20 for window slopes.