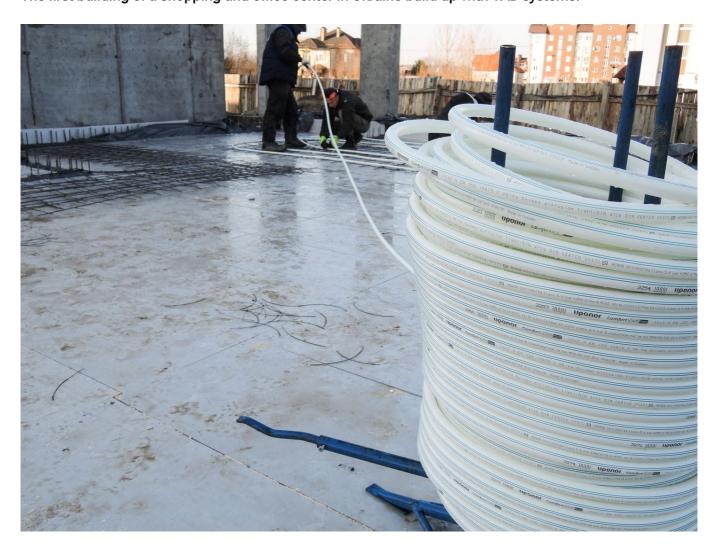

#### **Uponor involvement**

Total amount of the pipes with diametrs 20 and 25 mm is more then 16 000 meters.

#### **Partners**

The design of the engineering networks was fulfilled by Uponor in cooperation with our partner, Engineering Arsenal.

Installation was performed by our partner - "TEPLOSPHERE LTD" LLC.

Shopping and office center in Khodosivka is a building located in a convenient location near Kyiv at the intersection of roads leading to the city, in a picturesque sights of the suburbs. Next to the building there is a huge shopping and entertainment center and premium cottage towns. Construction of a shopping and office center in the Khodosivka is made using the Uponor TABS - in Ukraine the implementation of innovative heating and energy saving Uponor systems begins with this facility. The building has five floors. Each floor is equipped with TAB system layer. As an additional source of heating, there are also decorative radiators which are connected to the system according to the Tichelman method with pipes of  $\phi$ 25, and  $\phi$ 20 for window slopes.