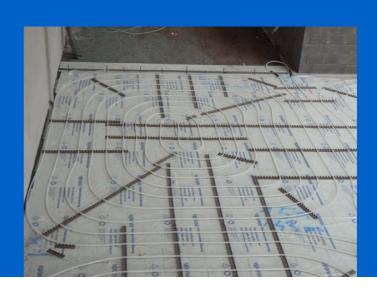

### An industrial underfloor heating system in fact

Headquarters of the company Eurom located in Brno Slatina includes administrative, storage and production facilities. It is a standalone building hall type, which is divided into two parts. The first part consists of administration and facilities. The second part consists of single-storey building with two-aisle production hall (the building footprint 78 x 36 m). Throw the center of each vessel leads communication area, around which individual manufacturing cells are concentrated. Both vessels are heated by an industrial underfloor heating system.

Underfloor heating: Uponor PE-Xa pipes 25 x 2.3 mm in clamp track

Floor Construction: Double Layer, steel fibre concrete.