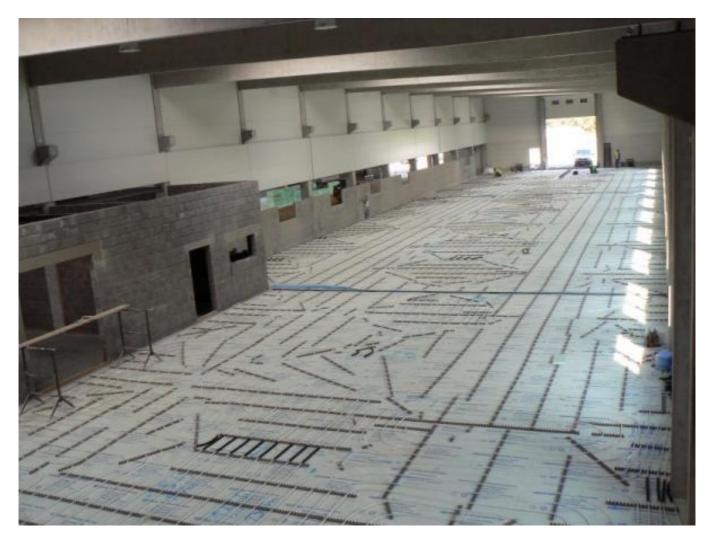

### An industrial underfloor heating system in fact

Headquarters of the company Eurom located in Brno Slatina includes administrative, storage and production facilities. It is a standalone building hall type, which is divided into two parts. The first part consists of administration and facilities. The second part consists of single-storey building with two-aisle production hall (the building footprint 78 x 36 m). Throw the center of each vessel leads communication area, around which individual manufacturing cells are concentrated. Both vessels are heated by an industrial underfloor heating system.

Underfloor heating: Uponor PE-Xa pipes 25 x 2.3 mm in clamp track

Floor Construction: Double Layer, steel fibre concrete.