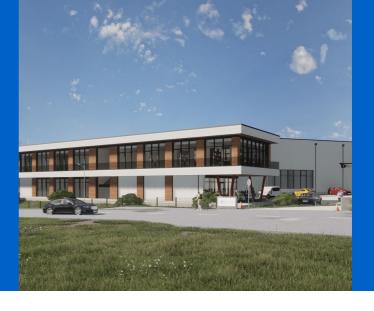

#### Top supply technology meets top lift technology

Butz Aufzüge GmbH has expanded its operations in Bergkirchen to include several new buildings. The specialist for highquality lift systems also had high standards for its own construction project: heating and cooling is provided by various surface temperature control systems from Uponor.

## Top supply technology meets top lift technology

Picturesque landscape and a strong economy: the municipality of Bergkirchen in Upper Bavaria has both to offer. The pretty parish church of St Johann Baptist towers above the village and looks out over the Dachauer Moos. The Amper and Maisach rivers are perfect for hiking and relaxing in nature. With its five industrial estates and proximity to Munich, the municipality is an attractive business location. Butz Aufzüge GmbH has its headquarters here. Founded in 2010, the family business specialises in the planning and implementation of sophisticated lift systems, from passenger lifts and car lifts to bed and goods lifts. The company has grown considerably in recent years and needed more space. A number of new buildings have now been added to the existing buildings: a production and storage hall, an administration building, a single-storey intermediate building, an open garage and a private residence for the entrepreneurial family.

The buildings are heated and cooled with various surface temperature control systems from Uponor.