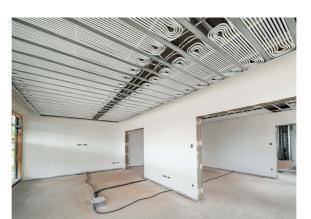

#### Uponor involvement

Oupponor Magna system on a total of 1,000 square metres | Uponor Thermatop M ceiling system on a total of 400 square metres | Uponor Klett underfloor heating on a total of 400 square metres

The buildings are heated and cooled with various surface temperature control systems from Uponor.