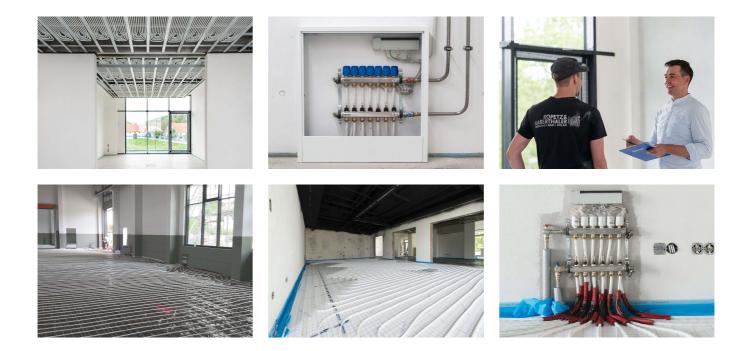

#### Uponor involvement

Oupponor Magna system on a total of 1,000 square metres | Uponor Thermatop M ceiling system on a total of 400 square metres | Uponor Klett underfloor heating on a total of 400 square metres

The buildings are heated and cooled with various surface temperature control systems from Uponor.