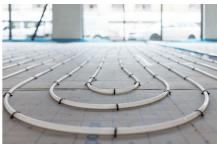

Underfloor heating for comfortable and efficient office working environment

Uponor pipes laid by Hofmann & Ollinger, Mettlach-Wehingen, for underfloor heating and cooling ensure a comfortable temperature throughout the 4,000 square meter area. The drinking water installation, including the distribution and riser pipes, was also brought up to the latest state of the art with Uponor pipes in sizes 16-75.