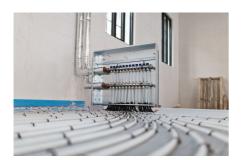

Underfloor heating for comfortable and efficient office working environment

Uponor pipes laid by Hofmann & Ollinger, Mettlach-Wehingen, for underfloor heating and cooling ensure a comfortable temperature throughout the 4,000 square meter area. The drinking water installation, including the distribution and riser pipes, was also brought up to the latest state of the art with Uponor pipes in sizes 16-75.