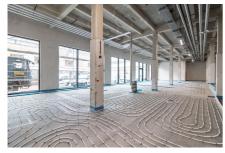

Underfloor heating for comfortable and efficient office working environment

Uponor pipes laid by Hofmann & Ollinger, Mettlach-Wehingen, for underfloor heating and cooling ensure a comfortable temperature throughout the 4,000 square meter area. The drinking water installation, including the distribution and riser pipes, was also brought up to the latest state of the art with Uponor pipes in sizes 16-75.