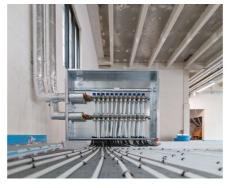

Underfloor heating for comfortable and efficient office working environment

Uponor pipes laid by Hofmann & Ollinger, Mettlach-Wehingen, for underfloor heating and cooling ensure a comfortable temperature throughout the 4,000 square meter area. The drinking water installation, including the distribution and riser pipes, was also brought up to the latest state of the art with Uponor pipes in sizes 16-75.