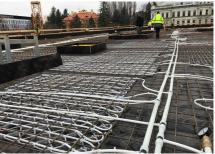

#### **Uponor involvement**

Contec ON system 700 m2 incl. underlay for concrete finish, 14x2.0 mm piping and Contec ON module. Main distribution pipelines PE-Xa 40 mm.

## Concrete core activation České Budějovice Research Library

Heating and cooling using the Contec ON in The Research Library.

Heating and cooling of the new research library with the Contec ON concrete core activation system

### Books require year-round indoor temperature

This building with a total ground area of 1,000 m<sup>2</sup> is equipped with the Contec ON concrete core activation system for year round temperature control of the interior climate within the required limits (between 20 and 26 °C summer/winter). Due to the options on offer, the entire system is fed from one place through ten outlets using PE-Xa 40 mm piping, to which separate modules for activation of the Contec ON system are connected by Tichelmann distributor. It is a one-storey building with a completely glazed façade without any shade whatsoever. With regard to these circumstances, a study was conducted using a 3D model with dynamic simulation of changing temperatures and burdens. The Contec ON system is capable of covering all temperature requirements all year round.