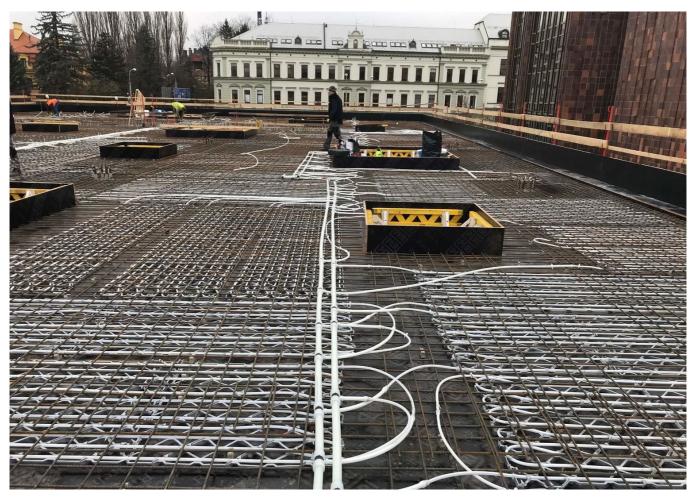

## Concrete core activation České Budějovice Research Library

Heating and cooling using the Contec ON in The Research Library.

Heating and cooling of the new research library with the Contec ON concrete core activation system

### Books require year-round indoor temperature

This building with a total ground area of 1,000 m<sup>2</sup> is equipped with the Contec ON concrete core activation system for year round temperature control of the interior climate within the required limits (between 20 and 26 °C summer/winter). Due to the options on offer, the entire system is fed from one place through ten outlets using PE-Xa 40 mm piping, to which separate modules for activation of the Contec ON system are connected by Tichelmann distributor. It is a one-storey building with a completely glazed façade without any shade whatsoever. With regard to these circumstances, a study was conducted using a 3D model with dynamic simulation of changing temperatures and burdens. The Contec ON system is capable of covering all temperature requirements all year round.