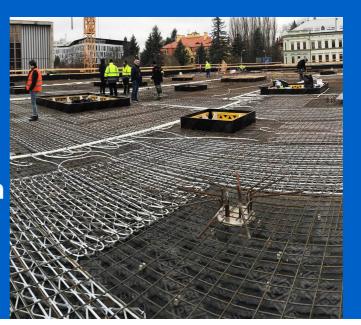

## Concrete core activation České Budějovice Research Library

Heating and cooling using the Contec ON in The Research Library.

Heating and cooling of the new research library with the Contec ON concrete core activation system

### Books require year-round indoor temperature

This building with a total ground area of 1,000 m<sup>2</sup> is equipped with the Contec ON concrete core activation system for year round temperature control of the interior climate within the required limits (between 20 and 26 °C summer/winter). Due to the options on offer, the entire system is fed from one place through ten outlets using PE-Xa 40 mm piping, to which separate modules for activation of the Contec ON system are connected by Tichelmann distributor. It is a one-storey building with a completely glazed façade without any shade whatsoever. With regard to these circumstances, a study was conducted using a 3D model with dynamic simulation of changing temperatures and burdens. The Contec ON system is capable of covering all temperature requirements all year round.