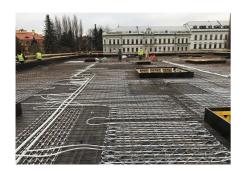

#### **Uponor involvement**

Contec ON system 700 m2 incl. underlay for concrete finish, 14x2.0 mm piping and Contec ON module. Main distribution pipelines PE-Xa 40 mm.

## Concrete core activation České Budějovice Research Library

Heating and cooling using the Contec ON in The Research Library.

Heating and cooling of the new research library with the Contec ON concrete core activation system

### Books require year-round indoor temperature

This building with a total ground area of 1,000 m<sup>2</sup> is equipped with the Contec ON concrete core activation system for year round temperature control of the interior climate within the required limits (between 20 and 26 °C summer/winter). Due to the options on offer, the entire system is fed from one place through ten outlets using PE-Xa 40 mm piping, to which separate modules for activation of the Contec ON system are connected by Tichelmann distributor. It is a one-storey building with a completely glazed façade without any shade whatsoever. With regard to these circumstances, a study was conducted using a 3D model with dynamic simulation of changing temperatures and burdens. The Contec ON system is capable of covering all temperature requirements all year round.