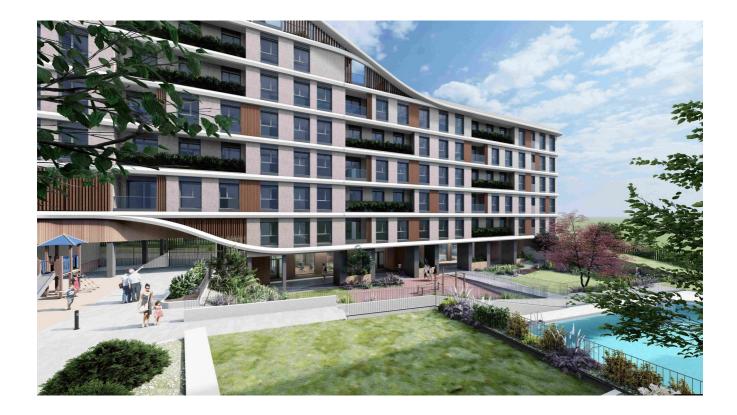

# Zaurak Residencial by Grupo Ibosa, avant-garde and sustainability in the transformation of the banks of the Manzanares River

New Uponor collaboration with Grupo Ibosa and Morph Estudio New Uponor collaboration with Grupo Ibosa and Morph Estudio

The Zaurak Residencial, due to its own identity, has become one of the most emblematic architectural proposals of the newly created Ribera del Calderón area in the Paseo Imperial in Madrid. It is also the only project in this new enclave that has been developed as a cooperative. Residencial Zaurak consists of 196 homes with 1 to 4 bedrooms.

#### Unique design and near-zero energy consumption.

196 homes designed to meet the needs and preferences of all types of customers, Residencial Zaurak is also an environmentally responsible proposal as these homes are sustainable and have almost zero energy consumption. The development is committed to the use of renewable energies to guarantee greater efficiency, which translates into significant energy savings for the home and financial savings for the owner.

The project has also included a complete personalisation programme for the choice of materials and interior layout.

Both aspects, energy efficiency and design possibilities, have been boosted in part thanks to Uponor's Invisible Underfloor Heating, which offers lower energy consumption in both winter and summer compared to other systems, and also avoids the