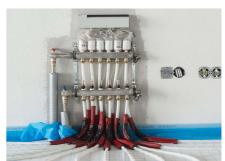

#### **Uponor involvement**

Uponor Magna system on a total of 1,000 square metres | Uponor Thermatop M ceiling system on a total of 400 square metres | Uponor Klett underfloor heating on a total of 400 square metres

The buildings are heated and cooled with various surface temperature control systems from Uponor.