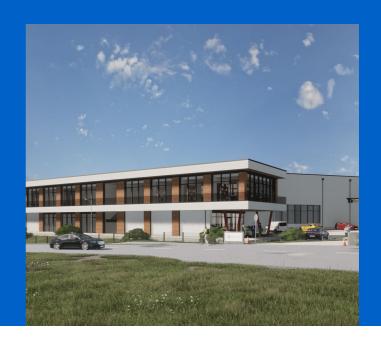

## The right system for every building

Top supply technology meets top lift technology

Butz Aufzüge GmbH has expanded its operations in Bergkirchen to include several new buildings. The specialist for high-quality lift systems also had high standards for its own construction project: heating and cooling is provided by various surface temperature control systems from Uponor.

### Top supply technology meets top lift technology

Picturesque landscape and a strong economy: the municipality of Bergkirchen in Upper Bavaria has both to offer. The pretty parish church of St Johann Baptist towers above the village and looks out over the Dachauer Moos. The Amper and Maisach rivers are perfect for hiking and relaxing in nature. With its five industrial estates and proximity to Munich, the municipality is an attractive business location. Butz Aufzüge GmbH has its headquarters here. Founded in 2010, the family business specialises in the planning and implementation of sophisticated lift systems, from passenger lifts and car lifts to bed and goods lifts. The company has grown considerably in recent years and needed more space. A number of new buildings have now been added to the existing buildings: a production and storage hall, an administration building, a single-storey intermediate building, an open garage and a private residence for the entrepreneurial family.