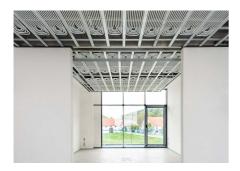

#### **Uponor involvement**

Uponor Magna system on a total of 1,000 square metres | Uponor Thermatop M ceiling system on a total of 400 square metres | Uponor Klett underfloor heating on a total of 400 square metres

The buildings are heated and cooled with various surface temperature control systems from Uponor.