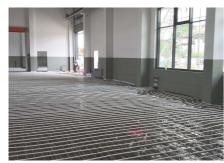

#### **Uponor involvement**

Uponor Magna system on a total of 1,000 square metres | Uponor Thermatop M ceiling system on a total of 400 square metres | Uponor Klett underfloor heating on a total of 400 square metres

The buildings are heated and cooled with various surface temperature control systems from Uponor.