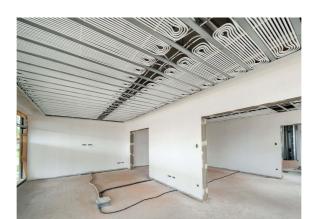

#### **Uponor involvement**

Uponor Magna system on a total of 1,000 square metres | Uponor Thermatop M ceiling system on a total of 400 square metres | Uponor Klett underfloor heating on a total of 400 square metres

The buildings are heated and cooled with various surface temperature control systems from Uponor.