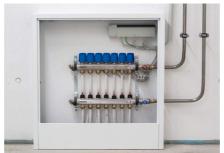

#### **Uponor involvement**

Uponor Magna system on a total of 1,000 square metres | Uponor Thermatop M ceiling system on a total of 400 square metres | Uponor Klett underfloor heating on a total of 400 square metres

The buildings are heated and cooled with various surface temperature control systems from Uponor.