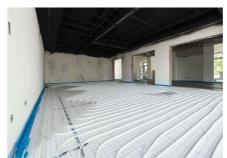

#### **Uponor involvement**

Uponor Magna system on a total of 1,000 square metres | Uponor Thermatop M ceiling system on a total of 400 square metres | Uponor Klett underfloor heating on a total of 400 square metres

The buildings are heated and cooled with various surface temperature control systems from Uponor.