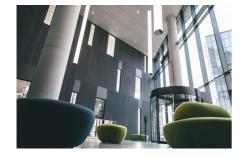

This modern office building is now a new home to many businesses and of course, visitors.

The façade combines unique and individually designed concrete slabs and large windows, while the interior uses natural wood panels and concrete.