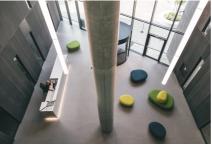

Magnum is a unique business center that provides different areas for work and rest:

- 1,700 work spaces for different businesses to meet new people, find potential clients, and work with business partners.
- Concerence halls that are rearrangeable to meet the needs of people using them for various activities and trainings. A dedicated area nearby provides participants with a place to have lunch, grab a coffee, or just chat.
- · Restaurants and Cafés convenient places to meet business partners or relax with colleagues after work.
- Open terraces with benches and plants for short breaks during work.
- A street-level and an underground car parkings.
- Cyclists can enjoy an 80-space bicycle parking area with showers and changing rooms.

This modern office building is now a new home to many businesses and of course, visitors.

The façade combines unique and individually designed concrete slabs and large windows, while the interior uses natural wood panels and concrete.