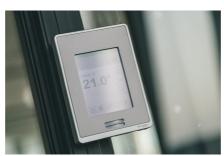

## **Technical Information**

Benefits of the system-(s):

- Cooling and heating of the building
- Excellent microclimate
- Energy saving and efficiency

Building area is 20.830 m2

Main data of the system installed:

• 20mm Comfort plus pipe, spacing 150mm

Floor construction:

- Covering 10mm 0,07W/mK
- Raised floor 28mm 0,19W/mK
- Air 162mm 0,025W/mK
- Slab concrete 250mm 2,15W/mK
- Heating (room 20°C)
- Supply / return temperature 30°C-27°C
- Capacity above 10,5 W/m2
- Capacity below 36,7 W/m2
- SUM 47,2 W/m2

- Cooling (room 24°C)
- Supply / return temperature 18°C-20 °C
- Capacity above 5,3 W/m2
- Capacity below 32,4 W/m2
- SUM 37,7 W/m2