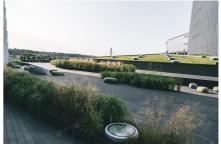

Magnum is a unique business center that provides different areas for work and rest:

- 1,700 work spaces for different businesses to meet new people, find potential clients, and work with business partners.
- Concerence halls that are rearrangeable to meet the needs of people using them for various activities and trainings. A dedicated area nearby provides participants with a place to have lunch, grab a coffee, or just chat.
- · Restaurants and Cafés convenient places to meet business partners or relax with colleagues after work.
- Open terraces with benches and plants for short breaks during work.
- A street-level and an underground car parkings.
- Cyclists can enjoy an 80-space bicycle parking area with showers and changing rooms.

The business centre merges organically into the landscape of the banks of the Nemunas, beautifully blending with its natural surroundings.