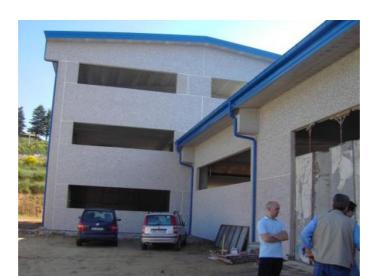

## Tiano furniture warehouse

This pretty large warehouse is used as a furniture showroom by Mobili Tiano, a family owned company in business since the 1960s.

## **Project Facts:**

Location Completion

San Giovanni in Fiore, Italy 2007

Building Type Product systems

Retail buildings Radiant Heating & Cooling

Address Project Type
via Bottego 10 New building

#### **Partners**

enduser

Mobili Tiano

installer

ditta Olivito Antonio

This pretty large warehouse is used as a furniture showroom by Mobili Tiano, a family owned company in business since the 1960s.

Currently, the company offers a showroom of more than 1500 square meters with a wide range of modern and classic furniture, as well as a wide exposure of accessories, important to create a nice and comfortable home environment.