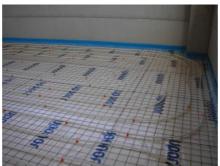

The total square meters of paneled offices and exhibition areas is 4000 square meters.

The following Uponor materials have been used:

- · Industrial floor heating with Wirsbo pipe 20x2
- · System preformato 15/26 in offices with Wirsbo pipe from 17x2
- · Bars of PEX pipes in dimension 32x2,9 and 40x3,7
- · Uponor twin thermo 2x63
- · Uponor twin thermo 2x50
- · Uponor twin thermo 2x40
- · Uponor Wirsbo evalpex 40 to rolls
- · Uponor Wirsbo evalpex 50 to rolls
- · Fittings in dimension 32/40/50/63