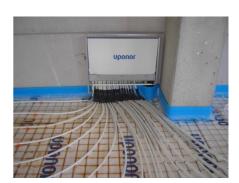

The total square meters of paneled offices and exhibition areas is 4000 square meters.

The following Uponor materials have been used:

- · Industrial floor heating with Wirsbo pipe 20x2
- · System preformato 15/26 in offices with Wirsbo pipe from 17x2
- · Bars of PEX pipes in dimension 32x2,9 and 40x3,7
- · Uponor twin thermo 2x63
- · Uponor twin thermo 2x50
- · Uponor twin thermo 2x40
- · Uponor Wirsbo evalpex 40 to rolls
- · Uponor Wirsbo evalpex 50 to rolls
- · Fittings in dimension 32/40/50/63