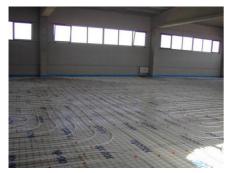

## Tiano furniture warehouse

This pretty large warehouse is used as a furniture showroom by Mobili Tiano, a family owned company in business since the 1960s.

#### **Partners**

enduser

Mobili Tiano

installer

ditta Olivito Antonio

This pretty large warehouse is used as a furniture showroom by Mobili Tiano, a family owned company in business since the 1960s.

Currently, the company offers a showroom of more than 1500 square meters with a wide range of modern and classic furniture, as well as a wide exposure of accessories, important to create a nice and comfortable home environment.

The total square meters of paneled offices and exhibition areas is 4000 square meters.

The following Uponor materials have been used:

- · Industrial floor heating with Wirsbo pipe 20x2
- · System preformato 15/26 in offices with Wirsbo pipe from 17x2
- · Bars of PEX pipes in dimension 32x2,9 and 40x3,7
- · Uponor twin thermo 2x63
- · Uponor twin thermo 2x50
- · Uponor twin thermo 2x40
- · Uponor Wirsbo evalpex 40 to rolls
- · Uponor Wirsbo evalpex 50 to rolls
- · Fittings in dimension 32/40/50/63