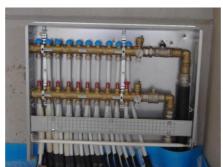

The total square meters of paneled offices and exhibition areas is 4000 square meters.

The following Uponor materials have been used:

- · Industrial floor heating with Wirsbo pipe 20x2
- · System preformato 15/26 in offices with Wirsbo pipe from 17x2
- · Bars of PEX pipes in dimension 32x2,9 and 40x3,7
- · Uponor twin thermo 2x63
- · Uponor twin thermo 2x50
- · Uponor twin thermo 2x40
- · Uponor Wirsbo evalpex 40 to rolls
- · Uponor Wirsbo evalpex 50 to rolls
- · Fittings in dimension 32/40/50/63