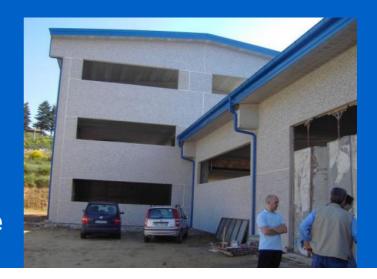

## Tiano furniture warehouse

This pretty large warehouse is used as a furniture showroom by Mobili Tiano, a family owned company in business since the 1960s.

## **Project Facts:**

Location Completion

San Giovanni in Fiore, Italy 2007

Building Type Product systems

Retail buildings Radiant Heating & Cooling

Address Project Type
via Bottego 10 New building

#### **Partners**

enduser

Mobili Tiano

installer

ditta Olivito Antonio

This pretty large warehouse is used as a furniture showroom by Mobili Tiano, a family owned company in business since the 1960s.

Currently, the company offers a showroom of more than 1500 square meters with a wide range of modern and classic furniture, as well as a wide exposure of accessories, important to create a nice and comfortable home environment.