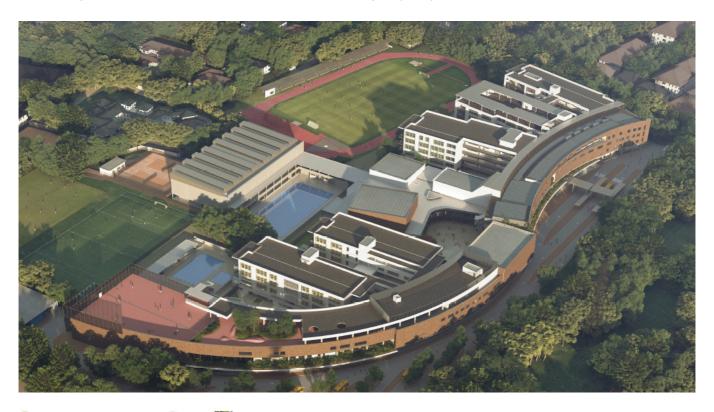

#### **Partners**

Veritas Design Group

**AECOM** 

**SUNWAY Construction** 

Located in a 26 Acres site in Ampang Hilir, the new campus for the International School of Kuala Lumpur (ISKL) is now in progress of construction and expected to complete and open in August 2018. ISKL new campus is designed to create the most advanced learning environment, featuring academic and athletic resources. This includes world-class science labs and classrooms with flexible teaching spaces, two libraries, gymnasiums, competition swimming facilities, regulation track, and playing fields.

Apart from world-class facilities for students, ISKL also integrated 'green' design facilities in the campus, Uponor's indoor climate solution was selected as one of the applications for the campus's green construction.

While tender requiring high quality PEX-a pipes embedded in the concrete structure to thermally activated concrete slabs and discharge cooling loads during the night which occurring during the day time, Uponor's Contec ceiling radiant cooling system was recommended and installed in the campus cooling 11,000m2. The operating temperature of the system is close to the ambient temperature. It is invisible, noiseless and without any draught. Therefore, provides architectural and interior design freedom of decorations without fan coils and other cumbersome devices. Thus, the Uponor Contec system can be ideally combined with renewable energy sources. The school is to be a sustainable exemplar both for the region and the world, aiming to obtain platinum Green Building Index (GBI).