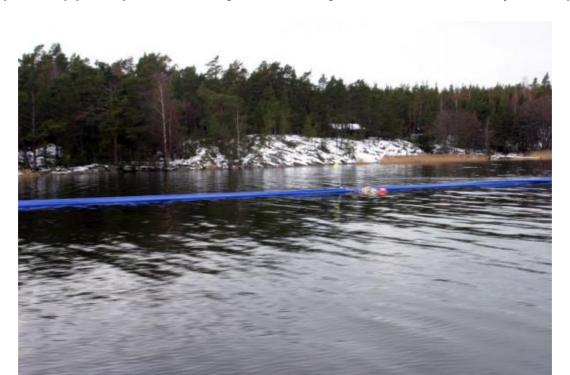

The most interesting part of the project is that the pressure pipe line is installed into the sea, and even to the bottom of the sea. When working at the sea, the weather is always the key question. It can delay the installation radically.

Kustavin Asentajat Ky won the installation contract. The excavator contractor of the project was Vestiö Oy. The water pressure pipe used in installation was Uponor's ProFuse pressure pipe for drinking water. The diameter of the pipe is Ø 110 mm.