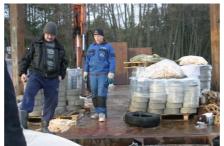

Kustavin Asentajat Ky won the installation contract. The excavator contractor of the project was Vestiö Oy. The water pressure pipe used in installation was Uponor's ProFuse pressure pipe for drinking water. The diameter of the pipe is Ø 110 mm.