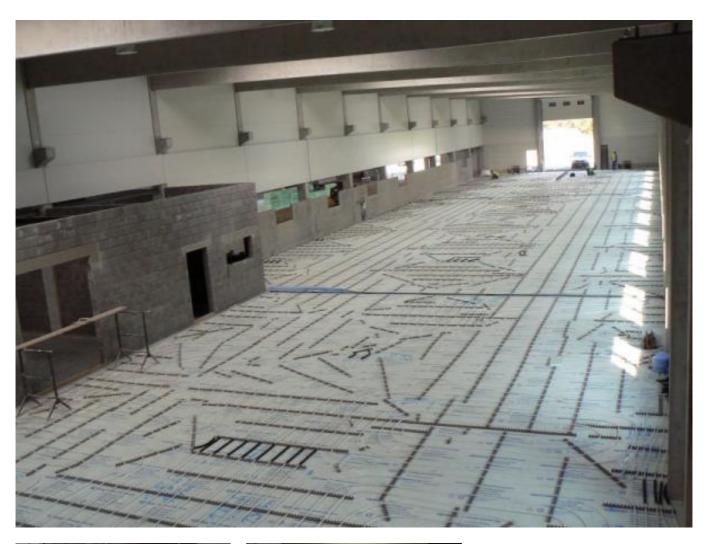

## An industrial underfloor heating system in fact

Headquarters of the company Eurom located in Brno Slatina includes administrative, storage and production facilities. It is a standalone building hall type, which is divided into two parts. The first part consists of administration and facilities. The second part consists of single-storey building with two-aisle production hall (the building footprint 78 x 36 m). Throw the center of each vessel leads communication area, around which individual manufacturing cells are concentrated. Both vessels are heated by an industrial underfloor heating system.

Underfloor heating: Uponor PE-Xa pipes 25 x 2.3 mm in clamp track

Floor Construction: Double Layer, steel fibre concrete.