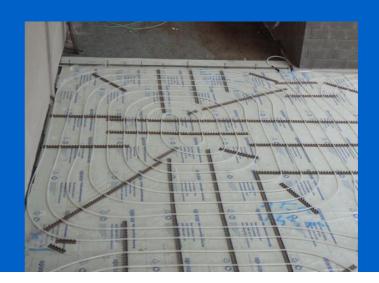

## An industrial underfloor heating system in fact

Headquarters of the company Eurom located in Brno Slatina includes administrative, storage and production facilities. It is a standalone building hall type, which is divided into two parts. The first part consists of administration and facilities. The second part consists of single-storey building with two-aisle production hall (the building footprint 78 x 36 m). Throw the center of each vessel leads communication area, around which individual manufacturing cells are concentrated. Both vessels are heated by an industrial underfloor heating system.

Underfloor heating: Uponor PE-Xa pipes 25 x 2.3 mm in clamp track

Floor Construction: Double Layer, steel fibre concrete.