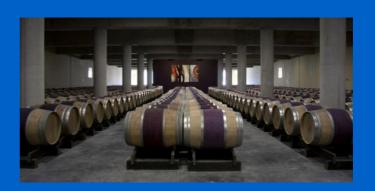

### Glenelly wine cellar, South Africa

Cape Town wine farm features South Africa's first TABS project and setzs new standards to the construction industry.

Internationally considered as a benchmark in climate engineering, Glenelly Estate is a winery that features South Africa's first TABS (Thermally activated building systems) project and sets new standards to the construction industry in terms of innovation and climate engineering.