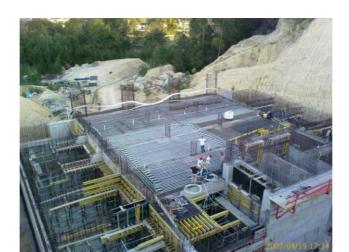

The successful operation of the project has defined new boundaries for TABS as a technology and has proven it's functionality in harsh South African summer climate. A total area of 3000 m2 is activated by circulating water through the structure of the building. Thermal inertia of the 1600 tonnes of concrete controlled by sophisticated logic plays a significant role in the detailed design.