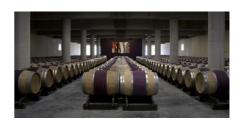

### Glenelly wine cellar, South Africa

Cape Town wine farm features South Africa's first TABS project and setzs new standards to the construction industry.

Internationally considered as a benchmark in climate engineering, Glenelly Estate is a winery that features South Africa's first TABS (Thermally activated building systems) project and sets new standards to the construction industry in terms of innovation and climate engineering.

The successful operation of the project has defined new boundaries for TABS as a technology and has proven it's functionality in harsh South African summer climate. A total area of 3000 m2 is activated by circulating water through the structure of the building. Thermal inertia of the 1600 tonnes of concrete controlled by sophisticated logic plays a significant role in the detailed design.