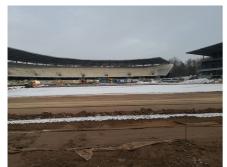

## Darius and Girėnas Stadium

First stadium in Lithuania to meet UEFA category 4 standards!

Darius and Girėnas Stadium is the first sports arena, to meet UEFA Category 4 standards in Lithuania. The renovation process lasting almost four years is scheduled to be finished in 2022. Recent upgrades will allow sports fans to enjoy competitions and sports events even during the cold and rainy seasons. The area which is equipped with a hybrid coating adapted for use in various weather conditions reaches up to 7,140 m<sup>2</sup>. More than 33 kilometers of Uponor Pex-a pipes were used to install the system.

#### Project information:

- Field length 105 m
- Width 68 m
- Whole area –7500 m<sup>2</sup>
- Heated area 7140 m<sup>2</sup>