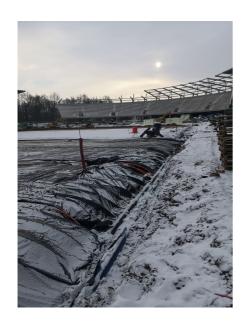

#### **Uponor involvement**

Snow and ice melting system Uponor Meltaway | Uponor Meltaway PE-Xa pipe (25 x 2.3) – whole area – 31 860 m (54 x 590 m) | Uponor Meltaway d160 collectors (36 pcs x 12 (6m) cc 500 (in all – 216 contours)).

#### Description:

Certificates: UEFA category 4 certificate.

Location: Ąžuolynas park, Žaliakalnis, Perkūno alley, Kaunas city, Lithuania.

Uponor solutions: Snow and ice melting system Uponor Meltaway.

## Main data of the system installed:

- 25 cm pitch in the pipe contours
- Contours are combined using the Tichelmann principle
- · HDPE d200 mm pipes up to Meltaway manifolds
- Heat carrier with glycol 40%. Its parameters 40/30\mathbb{N}