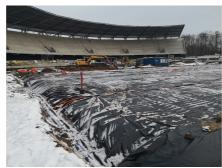

#### **Uponor involvement**

Snow and ice melting system Uponor Meltaway | Uponor Meltaway PE-Xa pipe (25 x 2.3) – whole area – 31 860 m (54 x 590 m) | Uponor Meltaway d160 collectors (36 pcs x 12 (6m) cc 500 (in all – 216 contours)).

## Main data of the system installed:

- 25 cm pitch in the pipe contours
- Contours are combined using the Tichelmann principle
- · HDPE d200 mm pipes up to Meltaway manifolds
- Heat carrier with glycol 40%. Its parameters 40/30\mathbb{N}