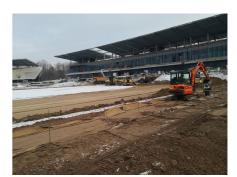

#### **Uponor involvement**

Snow and ice melting system Uponor Meltaway | Uponor Meltaway PE-Xa pipe (25 x 2.3) – whole area – 31 860 m (54 x 590 m) | Uponor Meltaway d160 collectors (36 pcs x 12 (6m) cc 500 (in all – 216 contours)).

#### Description:

Certificates: UEFA category 4 certificate.

Location: Ąžuolynas park, Žaliakalnis, Perkūno alley, Kaunas city, Lithuania.

Uponor solutions: Snow and ice melting system Uponor Meltaway.