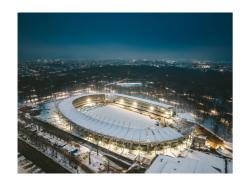

## Darius and Girėnas Stadium

First stadium in Lithuania to meet UEFA category 4 standards!

Darius and Girėnas Stadium is the first sports arena, to meet UEFA Category 4 standards in Lithuania. The renovation process lasting almost four years is scheduled to be finished in 2022. Recent upgrades will allow sports fans to enjoy competitions and sports events even during the cold and rainy seasons. The area which is equipped with a hybrid coating adapted for use in various weather conditions reaches up to 7,140 m<sup>2</sup>. More than 33 kilometers of Uponor Pex-a pipes were used to install the system.

#### **Project Facts:**

Location Completion

Kaunas, Lithuania 2022

**Building Type** 

Sports facilities

Address Project Type

Perkūno al. 5, Žaliakalnis, Kaunas Renovation

#### History:

Darius and Girėnas state stadium was first opened in 1925 and underwent its first major renovation in 1998 when it was upgraded to UEFA regulations of the time. Later on, in 2005 it underwent a major modernization – the biggest television screen in all of the Baltic countries was installed. The latest renovation started in 2018 and is scheduled to be completed in 2022.