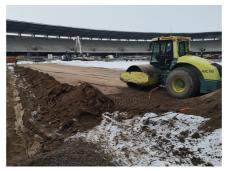

## Darius and Girėnas Stadium

First stadium in Lithuania to meet UEFA category 4 standards!

Darius and Girėnas Stadium is the first sports arena, to meet UEFA Category 4 standards in Lithuania. The renovation process lasting almost four years is scheduled to be finished in 2022. Recent upgrades will allow sports fans to enjoy competitions and sports events even during the cold and rainy seasons. The area which is equipped with a hybrid coating adapted for use in various weather conditions reaches up to 7,140 m<sup>2</sup>. More than 33 kilometers of Uponor Pex-a pipes were used to install the system.

During the reconstruction of the stadium, not only the infrastructure for sports activities was renewed, but new, comfortable lodges with a capacity of more than 15 thousand spectators were added as well.