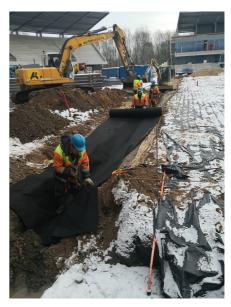

#### **Uponor involvement**

Snow and ice melting system Uponor Meltaway | Uponor Meltaway PE-Xa pipe (25 x 2.3) – whole area – 31 860 m (54 x 590 m) | Uponor Meltaway d160 collectors (36 pcs x 12 (6m) cc 500 (in all – 216 contours)).

## Main data of the system installed:

- 25 cm pitch in the pipe contours
- Contours are combined using the Tichelmann principle
- · HDPE d200 mm pipes up to Meltaway manifolds
- Heat carrier with glycol 40%. Its parameters 40/30\mathbb{N}