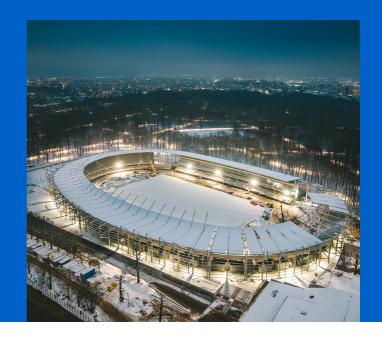

## Darius and Girėnas Stadium

First stadium in Lithuania to meet UEFA category 4 standards!

Darius and Girėnas Stadium is the first sports arena, to meet UEFA Category 4 standards in Lithuania. The renovation process lasting almost four years is scheduled to be finished in 2022. Recent upgrades will allow sports fans to enjoy competitions and sports events even during the cold and rainy seasons. The area which is equipped with a hybrid coating adapted for use in various weather conditions reaches up to 7,140 m<sup>2</sup>. More than 33 kilometers of Uponor Pex-a pipes were used to install the system.

#### **Project Facts:**

Location Completion

Kaunas, Lithuania 2022

**Building Type** 

Sports facilities

Address Project Type

Perkūno al. 5, Žaliakalnis, Kaunas Renovation

#### History:

Darius and Girėnas state stadium was first opened in 1925 and underwent its first major renovation in 1998 when it was upgraded to UEFA regulations of the time. Later on, in 2005 it underwent a major modernization – the biggest television screen in all of the Baltic countries was installed. The latest renovation started in 2018 and is scheduled to be completed in 2022.