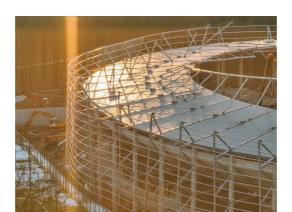

#### **Uponor involvement**

Snow and ice melting system Uponor Meltaway | Uponor Meltaway PE-Xa pipe (25 x 2.3) – whole area – 31 860 m (54 x 590 m) | Uponor Meltaway d160 collectors (36 pcs x 12 (6m) cc 500 (in all – 216 contours)).

## Darius and Girėnas Stadium

First stadium in Lithuania to meet UEFA category 4 standards!

Darius and Girėnas Stadium is the first sports arena, to meet UEFA Category 4 standards in Lithuania. The renovation process lasting almost four years is scheduled to be finished in 2022. Recent upgrades will allow sports fans to enjoy competitions and sports events even during the cold and rainy seasons. The area which is equipped with a hybrid coating adapted for use in various weather conditions reaches up to 7,140 m<sup>2</sup>. More than 33 kilometers of Uponor Pex-a pipes were used to install the system.

#### Description:

Certificates: UEFA category 4 certificate.

Location: Ąžuolynas park, Žaliakalnis, Perkūno alley, Kaunas city, Lithuania.

Uponor solutions: Snow and ice melting system Uponor Meltaway.