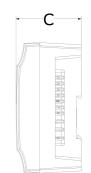

| Part name                              | Part no. | A [inch] | B [inch] | C [inch] | D [inch] | Operating<br>voltage AC<br>[VAC] | Weight per<br>UOM<br>[lbs/UOM] |
|----------------------------------------|----------|----------|----------|----------|----------|----------------------------------|--------------------------------|
| Smatrix Pulse Expansion Module (M-262) | A3801262 | 6.417    | 4.331    | 2.165    | 5.551    | 115                              | 0.61                           |