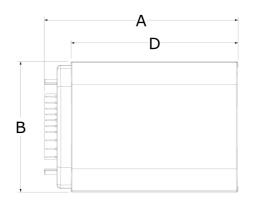

| Part name                              | Part no. | A [inch] | B [inch] | C [inch] | D [inch] | Operating<br>voltage AC<br>[VAC] | Weight per<br>UOM<br>[lbs/UOM] |
|----------------------------------------|----------|----------|----------|----------|----------|----------------------------------|--------------------------------|
| Smatrix Pulse Expansion Module (M-262) | A3801262 | 6.417    | 4.331    | 2.165    | 5.551    | 115                              | 0.61                           |