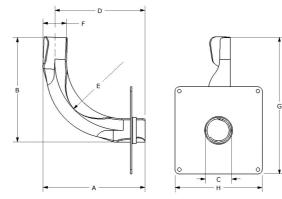

| Part name                        | Part<br>no. | A<br>[inch] | B<br>[inch] | C<br>[inch] | D<br>[inch] | E<br>[inch] | F<br>[inch] | G<br>[inch] | H<br>[inch] | Weight<br>per UOM<br>[lbs/UOM] |
|----------------------------------|-------------|-------------|-------------|-------------|-------------|-------------|-------------|-------------|-------------|--------------------------------|
| 3/8" Metal Drop Ear Bend Support | F5120375    | 3.176       | 3.176       | 0.63        | 2.857       | 1.811       | 0.64        | 4.13        | 2.5         | 0.2                            |
| 1/2" Metal Drop Ear Bend Support | F5120500    | 3.514       | 3.514       | 0.807       | 3.067       | 2.352       | 0.8         | 4.665       | 3           | 0.2                            |