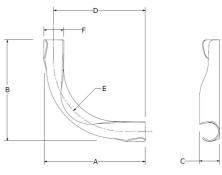

| Part name               | Part<br>no.  | A<br>[inch] | B<br>[inch] | C<br>[inch] | D<br>[inch] | E<br>[inch] | F<br>[inch] | Subcomponent<br>Material | Weight<br>per UOM<br>[lbs/UOM] |
|-------------------------|--------------|-------------|-------------|-------------|-------------|-------------|-------------|--------------------------|--------------------------------|
| 3/8" Metal Bend Support | A511037<br>5 | 3.176       | 3.176       | 0.63        | 2.857       | 1.811       | 0.64        | SPHC steel               | 0.04                           |
| 1/2" Metal Bend Support | A511050<br>0 | 3.583       | 3.583       | 0.807       | 3.169       | 2.352       | 0.827       | -                        | 0.1                            |
| 5/8" Metal Bend Support | A511062<br>5 | 4.98        | 4.98        | 0.984       | 4.488       | 3.079       | 1.033       | -                        | 0.16                           |
| 3/4" Metal Bend Support | A511075<br>0 | 6.43        | 6.43        | 1.181       | 5.827       | 5.276       | 1.177       | -                        | 0.32                           |