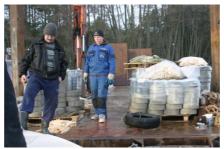

Kustavin Asentajat Ky won the installation contract. The excavator contractor of the project was Vestiö Oy. The water pressure pipe used in installation was Uponor's ProFuse pressure pipe for drinking water. The diameter of the pipe is Ø 110 mm.