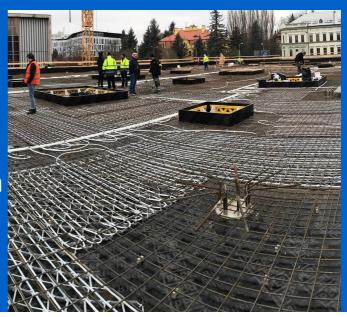

#### **Beteiligung von Uponor**

Contec ON system 700 m2 incl. underlay for concrete finish, 14x2.0 mm piping and Contec ON module. Main distribution pipelines PE-Xa 40 mm.

## Concrete core activation České Budějovice Research Library

Heating and cooling using the Contec ON in The Research Library. Heating and cooling of the new research library with the Contec ON concrete core activation system

### Books require year-round indoor temperature

This building with a total ground area of 1,000 m<sup>2</sup> is equipped with the Contec ON concrete core activation system for year round temperature control of the interior climate within the required limits (between 20 and 26 °C summer/winter). Due to the options on offer, the entire system is fed from one place through ten outlets using PE-Xa 40 mm piping, to which separate modules for activation of the Contec ON system are connected by Tichelmann distributor. It is a one-storey building with a completely glazed façade without any shade whatsoever. With regard to these circumstances, a study was conducted using a 3D model with dynamic simulation of changing temperatures and burdens. The Contec ON system is capable of covering all temperature requirements all year round.