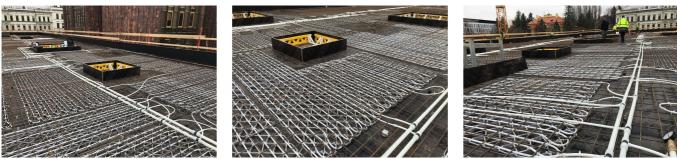

#### **Beteiligung von Uponor**

Contec ON system 700 m2 incl. underlay for concrete finish, 14x2.0 mm piping and Contec ON module. Main distribution pipelines PE-Xa 40 mm.

## Concrete core activation České Budějovice Research Library

Heating and cooling using the Contec ON in The Research Library. Heating and cooling of the new research library with the Contec ON concrete core activation system

### Books require year-round indoor temperature

This building with a total ground area of 1,000 m<sup>2</sup> is equipped with the Contec ON concrete core activation system for year round temperature control of the interior climate within the required limits (between 20 and 26 °C summer/winter). Due to the options on offer, the entire system is fed from one place through ten outlets using PE-Xa 40 mm piping, to which separate modules for activation of the Contec ON system are connected by Tichelmann distributor. It is a one-storey building with a completely glazed façade without any shade whatsoever. With regard to these circumstances, a study was conducted using a 3D model with dynamic simulation of changing temperatures and burdens. The Contec ON system is capable of covering all temperature requirements all year round.