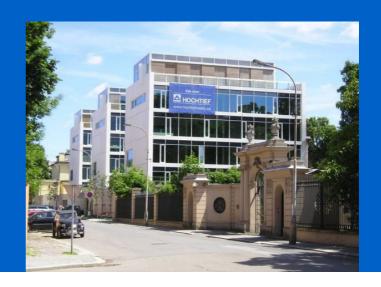

# Loft Apartments Praha Bubeneč

# The floor to ceiling west-facing glass walls are fitted with exterior sun shading louvers and ensure the highest possible level of privacy

The author of this residential complex is the recognized and renowned architect John Eisler. The project "12 LOFTS" consists of three residential objects, which are interconnected by a large, ground level podium. The roof of the podium, located just over 3 meters above the adjacent sidewalk, is designed as a large terrace with planting and water features. The podium houses an entrance hall with a 24 hour reception desk, spacious garages, private storage and technical support spaces. Through its glass wall, the entrance hall opens up to Ronalda Reagana Street. A day lit corridor connects the hall with the stair and elevator cores of the individual houses. Each of the houses contains four loft-like apartments. The two topmost floors of each building form duplex apartments with wraparound terraces. The façade of all three residential objects is made of architectural concrete, aluminum and glass. On three sides (north, east and south) the architectural concrete façade is