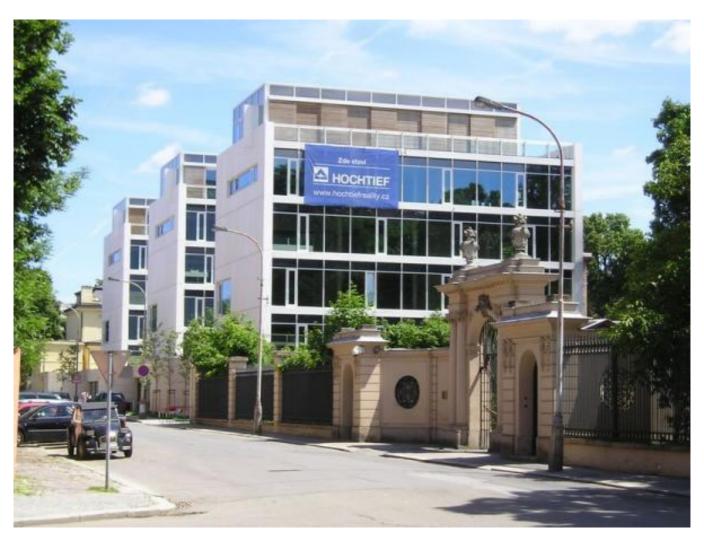

# Loft Apartments Praha Bubeneč

# The floor to ceiling west-facing glass walls are fitted with exterior sun shading louvers and ensure the highest possible level of privacy

The author of this residential complex is the recognized and renowned architect John Eisler. The project "12 LOFTS" consists of three residential objects, which are interconnected by a large, ground level podium. The roof of the podium, located just over 3 meters above the adjacent sidewalk, is designed as a large terrace with planting and water features. The podium houses an entrance hall with a 24 hour reception desk, spacious garages, private storage and technical support spaces. Through its glass wall, the entrance hall opens up to Ronalda Reagana Street. A day lit corridor connects the hall with the stair and elevator cores of the individual houses. Each of the houses contains four loft-like apartments. The two topmost floors of each building form duplex apartments with wraparound terraces. The façade of all three residential objects is made of architectural concrete, aluminum and glass. On three sides (north, east and south) the architectural concrete façade is