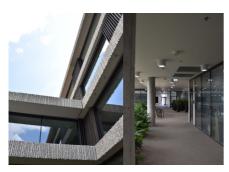

### The entire complex was planned using BIM technology

The new ČSOB bank headquarters for uses concrete core activation for heating and cooling. The entire building is equipped

with a combination of the Contec and Contec ON systems. The Contec ON system is installed adjacent to the façade, while the Contec system is installed in the core of the building. The new headquarters building meets even the highest ecological standards in accordance with LEED Platinum international certification. The heating source are heat pumps with a total of 173 150 m-deep boreholes. The building complex comprises several "freestanding" buildings connected by a central atrium. The entire complex was planned and continues to be operated using BIM technology.