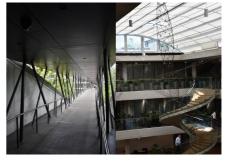

### The entire complex was planned using BIM technology

The new ČSOB bank headquarters for uses concrete core activation for heating and cooling. The entire building is equipped

with a combination of the Contec and Contec ON systems. The Contec ON system is installed adjacent to the façade, while the Contec system is installed in the core of the building. The new headquarters building meets even the highest ecological standards in accordance with LEED Platinum international certification. The heating source are heat pumps with a total of 173 150 m-deep boreholes. The building complex comprises several "freestanding" buildings connected by a central atrium. The entire complex was planned and continues to be operated using BIM technology.