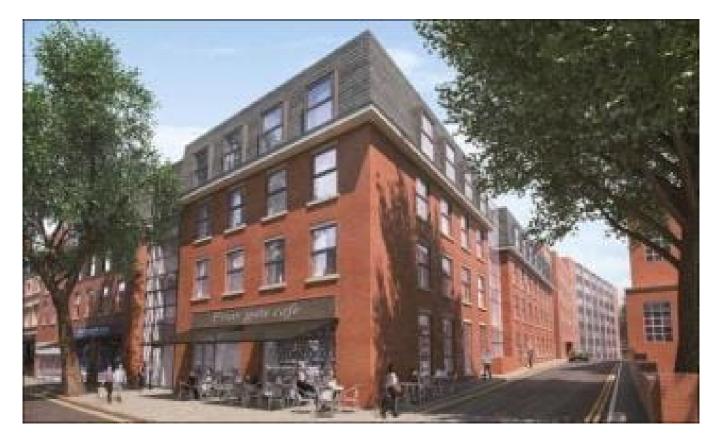

# Norman House Residential Development, Derby

### Norman House Residential Development, Derby

To help address the housing shortage in Derby, an office block (Norman House) has been converted into 134apartments. As part of the conversion, electric heating, mains cold water distribution systems and hot water cylinders were installed in each room.