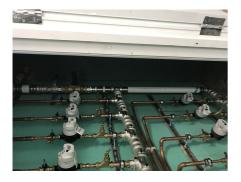

### **Uponor Involvement**

Uponor engaged with the client at the design stage to provide a complete plumbing solution (Multi-Layer Composite Pipework and Quick and Easy fi ttings), that was easy to install and also hard to dismount. Due to the scale of the building, an initial concern was that there would be leaks in the pipework. Uponor's Quick and Easy (Q&E) solution helps eliminate leaks with its secure watertight connection. In total, Uponor provided a distribution manifold for each floor, which was made up of Multi-Layer Composite Pipework (MLCP) fittings. To ensure water was supplied to each apartment, PEX pipework was connected to the manifold with Q&E fittings.

### The Benefits

In comparison to copper, MLCP pipework is quicker to install and prevents oxygen ingress. The client also benefited from less wastage and fewer fittings. Combining the MLCP pipework with Q&E fittings not only provided a secured connection, but also helped to help ensure the water pressure for each apartment was at an optimum level.