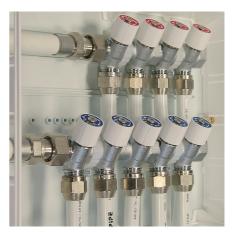

### **Uponor Involvement**

Uponor engaged with the client at the design stage to provide a complete plumbing solution (Multi-Layer Composite Pipework and Quick and Easy fi ttings), that was easy to install and also hard to dismount. Due to the scale of the building, an initial concern was that there would be leaks in the pipework. Uponor's Quick and Easy (Q&E) solution helps eliminate leaks with its secure watertight connection. In total, Uponor provided a distribution manifold for each floor, which was made up of Multi-Layer Composite Pipework (MLCP) fittings. To ensure water was supplied to each apartment, PEX pipework was connected to the manifold with Q&E fittings.

### The Benefits

In comparison to copper, MLCP pipework is quicker to install and prevents oxygen ingress. The client also benefited from less wastage and fewer fittings. Combining the MLCP pipework with Q&E fittings not only provided a secured connection, but also helped to help ensure the water pressure for each apartment was at an optimum level.