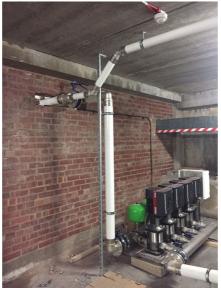

### **Uponor Involvement**

Uponor engaged with the client at the design stage to provide a complete plumbing solution (Multi-Layer Composite Pipework and Quick and Easy fi ttings), that was easy to install and also hard to dismount. Due to the scale of the building, an initial concern was that there would be leaks in the pipework. Uponor's Quick and Easy (Q&E) solution helps eliminate leaks with its secure watertight connection. In total, Uponor provided a distribution manifold for each floor, which was made up of Multi-Layer Composite Pipework (MLCP) fittings. To ensure water was supplied to each apartment, PEX pipework was connected to the manifold with Q&E fittings.

### The Benefits

In comparison to copper, MLCP pipework is quicker to install and prevents oxygen ingress. The client also benefited from less wastage and fewer fittings. Combining the MLCP pipework with Q&E fittings not only provided a secured connection, but also helped to help ensure the water pressure for each apartment was at an optimum level.