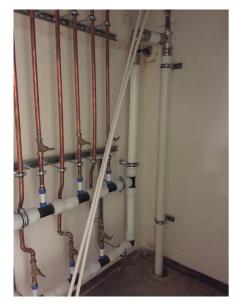

### **Uponor Involvement**

Uponor engaged with the client at the design stage to provide a complete plumbing solution (Multi-Layer Composite Pipework and Quick and Easy fi ttings), that was easy to install and also hard to dismount. Due to the scale of the building, an initial concern was that there would be leaks in the pipework. Uponor's Quick and Easy (Q&E) solution helps eliminate leaks with its secure watertight connection. In total, Uponor provided a distribution manifold for each floor, which was made up of Multi-Layer Composite Pipework (MLCP) fittings. To ensure water was supplied to each apartment, PEX pipework was connected to the manifold with Q&E fittings.

### The Benefits

In comparison to copper, MLCP pipework is quicker to install and prevents oxygen ingress. The client also benefited from less wastage and fewer fittings. Combining the MLCP pipework with Q&E fittings not only provided a secured connection, but also helped to help ensure the water pressure for each apartment was at an optimum level.