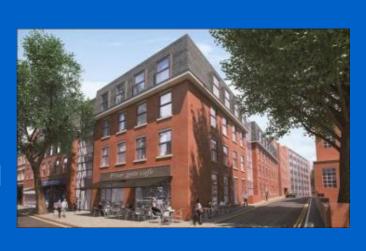

# Norman House Residential Development, Derby

### Norman House Residential Development, Derby

To help address the housing shortage in Derby, an office block (Norman House) has been converted into 134apartments. As part of the conversion, electric heating, mains cold water distribution systems and hot water cylinders were installed in each room.