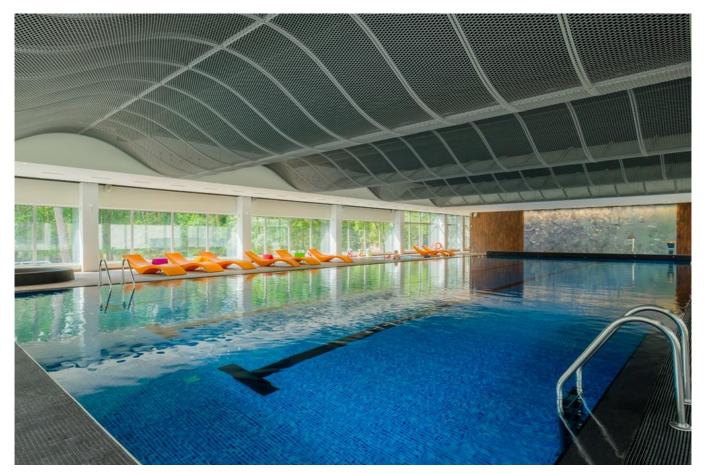

### Short description

The hotel Lielupe consists of 264 fashionable rooms, spacious Wellness centre with a swimming pool of 25m, Turkish bath, Finnish sauna, jacuzzi, and SPA centre, as well as large and modern children club, restaurant and 13 conference and event halls of various size. Uponor MLCP tap water materials provide reliable system operation in a wonderful seaside hotel. Everything made for the convenience of visitors to enjoy water procedures.